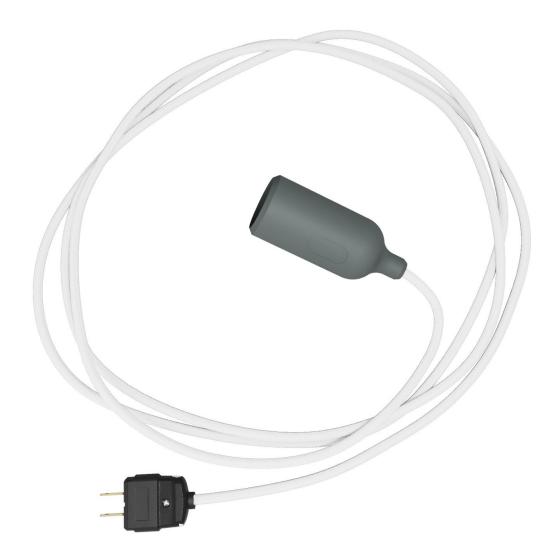

## **Product title:**

Silicone Snake lamp with switch and plug

#### **Product short description:**

Bring light exactly where you need it with our Snake lamp: safe and easy to use, without having to compromise on style. This portable silicone lamp comes with a built-in switch strategically installed in the lamp holder and a plug. The Creative-Cables solution for those looking for a fun and colourful plug-in lamp (or simple and timeless too). Choose from the 12 available colours, with or without light bulb, and light up every corner of your home with a simple power socket.

#### **Product description:**

The Snake lamp is composed of:

- 5 metres of fabric cable 2x0,75 in selected finish
- silicone lamp holder kit E26 for exposed light bulb in selected finish
- two-pole plug 2,5A