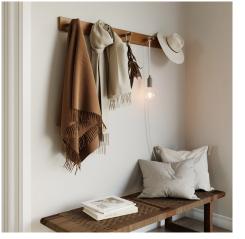

## Why is this silicone lamp with plug the perfect choice for every room?

This plug-in lamp is simple and adaptable thanks to the built-in switch installed in the lamp holder and to the variety of available colours and finishes. A reliable lamp for your office, bedroom or corridor. And thanks to our wall supports like <u>Rolé</u>, you'll be able to create a unique wall lighting solution for your indoor spaces.