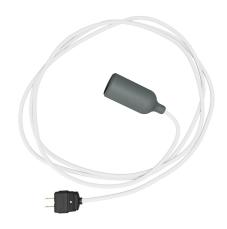

## **Product title:**

Silicone Snake lamp with switch and plug

#### **Product short description:**

Bring light exactly where you need it with our Snake lamp: safe and easy to use, without having to compromise on style. This portable silicone lamp comes with a built-in switch strategically installed in the lamp holder and a plug. The Creative-Cables solution for those looking for a fun and colourful plug-in lamp (or simple and timeless too). Choose from the 12 available colours, with or without light bulb, and light up every corner of your home with a simple power socket.

#### **Product description:**

The Snake lamp is composed of:

- 5 metres of fabric cable 2x0,75 in selected finish
- silicone lamp holder kit E26 for exposed light bulb in selected finish
- two-pole plug 2,5A