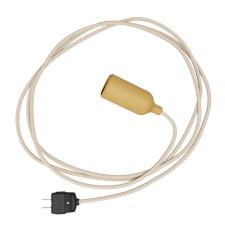

## **Product title:**

Silicone Snake lamp with switch and plug

### **Product description:**

The Snake lamp is composed of:

- 5 metres of fabric cable 2x0,75 in selected finish
- silicone lamp holder kit E26 for exposed light bulb in selected finish
- two-pole plug 2,5A