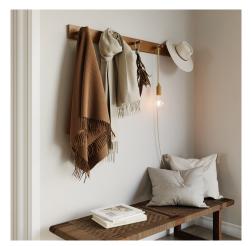

## **Product short description:**

Bring light exactly where you need it with our Snake lamp: safe and easy to use, without having to compromise on style. This portable silicone lamp comes with a built-in switch strategically installed in the lamp holder and a plug. The Creative-Cables solution for those looking for a fun and colourful plug-in lamp (or simple and timeless too). Choose from the 12 available colours, with or without light bulb, and light up every corner of your home with a simple power socket.

## Why is this silicone lamp with plug the perfect choice for every room?

This plug-in lamp is simple and adaptable thanks to the built-in switch installed in the lamp holder and to the variety of available colours and finishes. A reliable lamp for your office, bedroom or corridor. And thanks to our wall supports like Rolé, you'll be able to create a unique wall lighting solution for your indoor spaces.