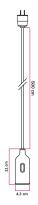

### **Product description:**

The Snake lamp is composed of:

- 5 metres of fabric cable 2x0,75 in selected finish
- silicone lamp holder kit E26 for exposed light bulb in selected finish
- two-pole plug 2,5A