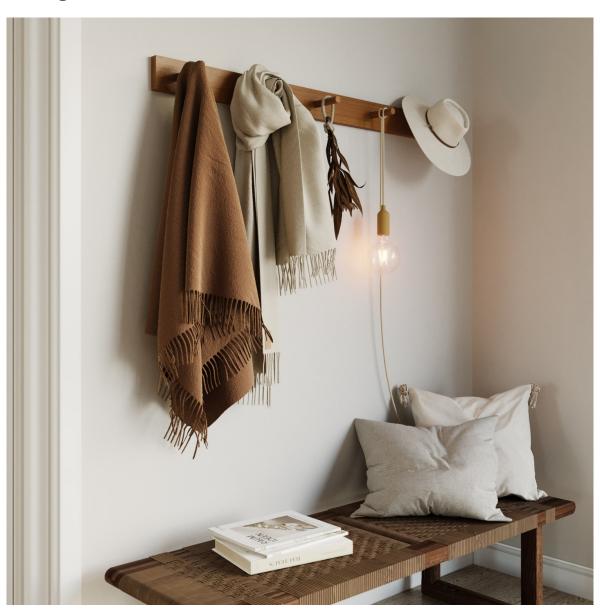

## **Product short description:**

Bring light exactly where you need it with our Snake lamp: safe and easy to use, without having to compromise on style. This portable silicone lamp comes with a built-in switch strategically installed in the lamp holder and a plug. The Creative-Cables solution for those looking for a fun and colourful plug-in lamp (or simple and timeless too). Choose from the 12 available colours, with or without light bulb, and light up every corner of your home with a simple power socket.

## Why is this silicone lamp with plug the perfect choice for every room?

This plug-in lamp is simple and adaptable thanks to the built-in switch installed in the lamp holder and to the variety of available colours and finishes. A reliable lamp for your office, bedroom or corridor. And thanks to our wall supports like Rolé, you'll be able to create a unique wall lighting solution for your indoor spaces.

### **Product description:**

The Snake lamp is composed of:

- 5 metres of fabric cable 2x0,75 in selected finish
- silicone lamp holder kit E26 for exposed light bulb in selected finish
- two-pole plug 2,5A