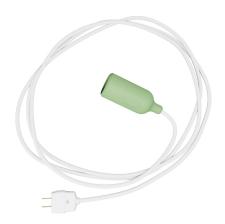

### Why is this silicone lamp with plug the perfect choice for every room?

This plug-in lamp is simple and adaptable thanks to the built-in switch installed in the lamp holder and to the variety of available colours and finishes. A reliable lamp for your office, bedroom or corridor. And thanks to our wall supports like Rolé, you'll be able to create a unique wall lighting solution for your indoor spaces.