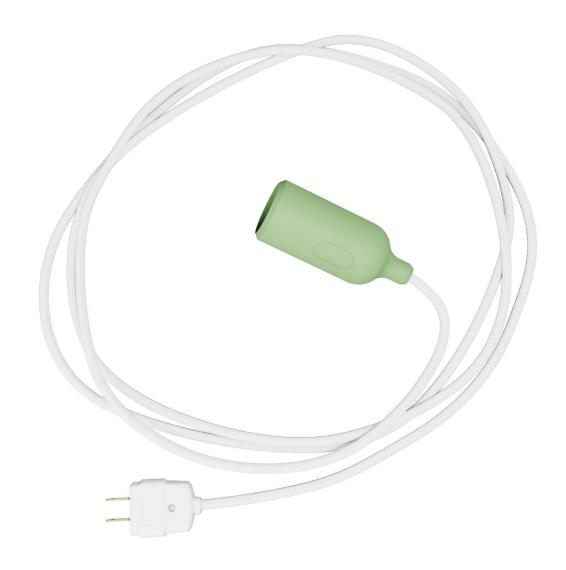

## **Product title:**

Silicone Snake lamp with switch and plug

### **Product short description:**

Bring light exactly where you need it with our Snake lamp: safe and easy to use, without having to compromise on style. This portable silicone lamp comes with a built-in switch strategically installed in the lamp holder and a plug. The Creative-Cables solution for those looking for a fun and colourful plug-in lamp (or simple and timeless too). Choose from the 12 available colours, with or without light bulb, and light up every corner of your home with a simple power socket.

#### **Product description:**

The Snake lamp is composed of:

- 5 metres of fabric cable 2x0,75 in selected finish
- silicone lamp holder kit E26 for exposed light bulb in selected finish
- two-pole plug 2,5A