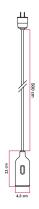

#### **Product description:**

The Snake lamp is composed of:

- 5 metres of fabric cable 2x0,75 in selected finish
- silicone lamp holder kit E26 for exposed light bulb in selected finish
- two-pole plug 2,5A