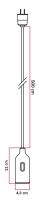

#### **Product description:**

The Snake lamp is composed of:

- 5 metres of fabric cable 2x0,75 in selected finish
- silicone lamp holder kit E26 for exposed light bulb in selected finish
- two-pole plug 2,5A