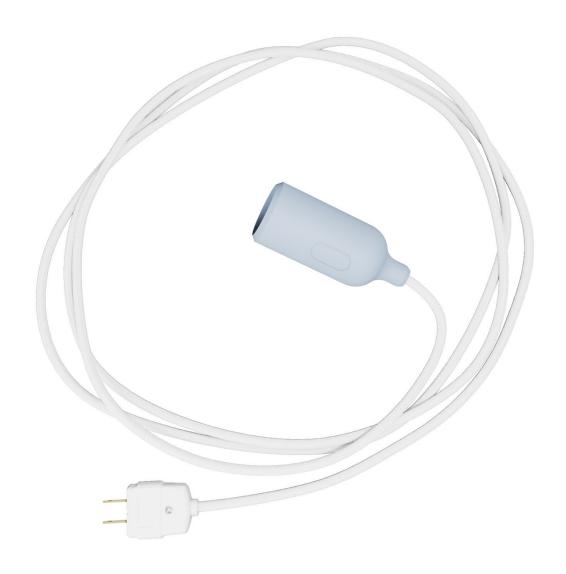

## **Product title:**

Silicone Snake lamp with switch and plug

### **Product short description:**

Bring light exactly where you need it with our Snake lamp: safe and easy to use, without having to compromise on style. This portable silicone lamp comes with a built-in switch strategically installed in the lamp holder and a plug. The Creative-Cables solution for those looking for a fun and colourful plug-in lamp (or simple and timeless too). Choose from the 12 available colours, with or without light bulb, and light up every corner of your home with a simple power socket.

#### **Product description:**

The Snake lamp is composed of:

- 5 metres of fabric cable 2x0,75 in selected finish
- silicone lamp holder kit E26 for exposed light bulb in selected finish
- two-pole plug 2,5A