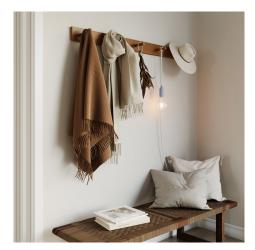

### Why is this silicone lamp with plug the perfect choice for every room?

This plug-in lamp is simple and adaptable thanks to the built-in switch installed in the lamp holder and to the variety of available colours and finishes. A reliable lamp for your office, bedroom or corridor. And thanks to our wall supports like Rolé, you'll be able to create a unique wall lighting solution for your indoor spaces.