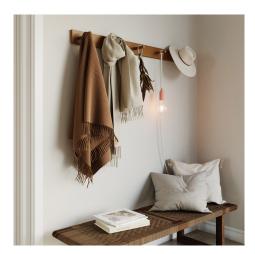

### Why is this silicone lamp with plug the perfect choice for every room?

This plug-in lamp is simple and adaptable thanks to the built-in switch installed in the lamp holder and to the variety of available colours and finishes. A reliable lamp for your office, bedroom or corridor. And thanks to our wall supports like Rolé, you'll be able to create a unique wall lighting solution for your indoor spaces.