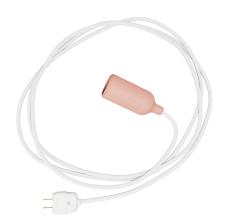

## **Product title:**

Silicone Snake lamp with switch and plug

### **Product short description:**

Bring light exactly where you need it with our Snake lamp: safe and easy to use, without having to compromise on style. This portable silicone lamp comes with a built-in switch strategically installed in the lamp holder and a plug. The Creative-Cables solution for those looking for a fun and colourful plug-in lamp (or simple and timeless too). Choose from the 12 available colours, with or without light bulb, and light up every corner of your home with a simple power socket.

#### **Product description:**

The Snake lamp is composed of:

- 5 metres of fabric cable 2x0,75 in selected finish
- silicone lamp holder kit E26 for exposed light bulb in selected finish
- two-pole plug 2,5A