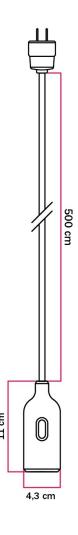

#### **Product description:**

The Snake lamp is composed of:

- 5 metres of fabric cable 2x0,75 in selected finish
- silicone lamp holder kit E26 for exposed light bulb in selected finish
- two-pole plug 2,5A