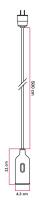

#### **Product description:**

The Snake lamp is composed of:

- 5 metres of fabric cable 2x0,75 in selected finish
- silicone lamp holder kit E26 for exposed light bulb in selected finish
- two-pole plug 2,5A