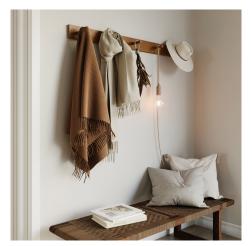

### Why is this silicone lamp with plug the perfect choice for every room?

This plug-in lamp is simple and adaptable thanks to the built-in switch installed in the lamp holder and to the variety of available colours and finishes. A reliable lamp for your office, bedroom or corridor. And thanks to our wall supports like Rolé, you'll be able to create a unique wall lighting solution for your indoor spaces.