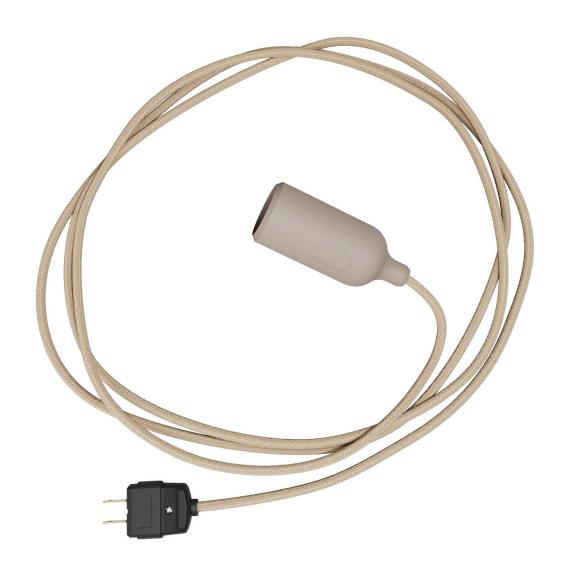

## **Product title:**

Silicone Snake lamp with switch and plug

### **Product short description:**

Bring light exactly where you need it with our Snake lamp: safe and easy to use, without having to compromise on style. This portable silicone lamp comes with a built-in switch strategically installed in the lamp holder and a plug. The Creative-Cables solution for those looking for a fun and colourful plug-in lamp (or simple and timeless too). Choose from the 12 available colours, with or without light bulb, and light up every corner of your home with a simple power socket.

#### **Product description:**

The Snake lamp is composed of:

- 5 metres of fabric cable 2x0,75 in selected finish
- silicone lamp holder kit E26 for exposed light bulb in selected finish
- two-pole plug 2,5A