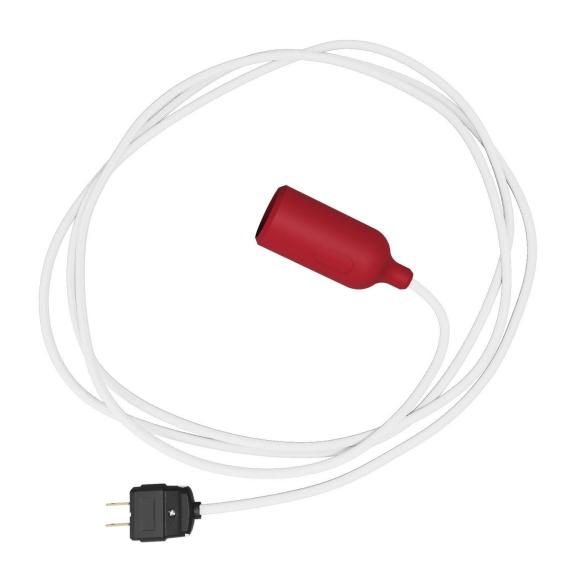

## **Product title:**

Silicone Snake lamp with switch and plug

### **Product short description:**

Bring light exactly where you need it with our Snake lamp: safe and easy to use, without having to compromise on style. This portable silicone lamp comes with a built-in switch strategically installed in the lamp holder and a plug. The Creative-Cables solution for those looking for a fun and colourful plug-in lamp (or simple and timeless too). Choose from the 12 available colours, with or without light bulb, and light up every corner of your home with a simple power socket.

#### **Product description:**

The Snake lamp is composed of:

- 5 metres of fabric cable 2x0,75 in selected finish
- silicone lamp holder kit E26 for exposed light bulb in selected finish
- two-pole plug 2,5A