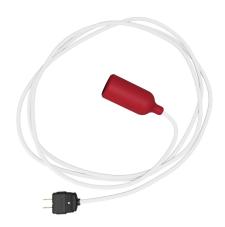

## **Product title:**

Silicone Snake lamp with switch and plug

### **Product short description:**

Bring light exactly where you need it with our Snake lamp: safe and easy to use, without having to compromise on style. This portable silicone lamp comes with a built-in switch strategically installed in the lamp holder and a plug. The Creative-Cables solution for those looking for a fun and colourful plug-in lamp (or simple and timeless too). Choose from the 12 available colours, with or without light bulb, and light up every corner of your home with a simple power socket.

#### **Product description:**

The Snake lamp is composed of:

- 5 metres of fabric cable 2x0,75 in selected finish
- silicone lamp holder kit E26 for exposed light bulb in selected finish
- two-pole plug 2,5A