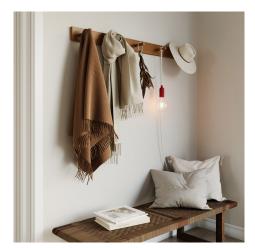

### Why is this silicone lamp with plug the perfect choice for every room?

This plug-in lamp is simple and adaptable thanks to the built-in switch installed in the lamp holder and to the variety of available colours and finishes. A reliable lamp for your office, bedroom or corridor. And thanks to our wall supports like Rolé, you'll be able to create a unique wall lighting solution for your indoor spaces.