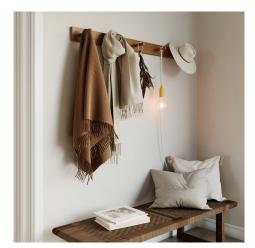

### Why is this silicone lamp with plug the perfect choice for every room?

This plug-in lamp is simple and adaptable thanks to the built-in switch installed in the lamp holder and to the variety of available colours and finishes. A reliable lamp for your office, bedroom or corridor. And thanks to our wall supports like Rolé, you'll be able to create a unique wall lighting solution for your indoor spaces.