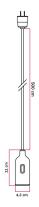

#### **Product description:**

The Snake lamp is composed of:

- 5 metres of fabric cable 2x0,75 in selected finish
- silicone lamp holder kit E26 for exposed light bulb in selected finish
- two-pole plug 2,5A