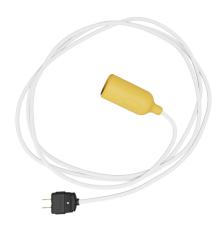

# **Product title:**

Silicone Snake lamp with switch and plug

#### **Product short description:**

Bring light exactly where you need it with our Snake lamp: safe and easy to use, without having to compromise on style. This portable silicone lamp comes with a built-in switch strategically installed in the lamp holder and a plug. The Creative-Cables solution for those looking for a fun and colourful plug-in lamp (or simple and timeless too). Choose from the 12 available colours, with or without light bulb, and light up every corner of your home with a simple power socket.

#### **Product description:**

The Snake lamp is composed of:

- 5 metres of fabric cable 2x0,75 in selected finish
- silicone lamp holder kit E26 for exposed light bulb in selected finish
- two-pole plug 2,5A