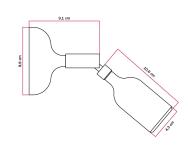

### Where to use the lamp

Thanks to the 8,8 cm diameter of the rose and to the joint designed to tilt the lamp holder up to 90° and rotate it by 315°, this wall or ceiling lamp can easily adapt to any room or setting.

#### **Product description:**

The Silicone Fermaluce lamp with joint is composed of:

Silicone rose with 88 mm diameter in selected finish Silicone lamp holder E26 for exposed light bulbs in selected finish Adjustable metal joint