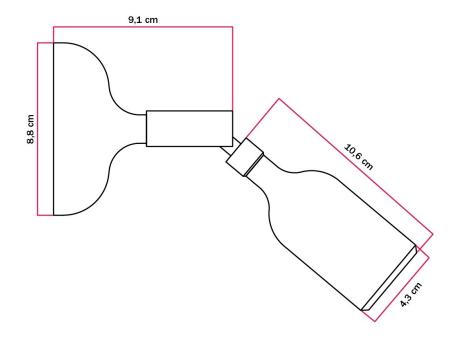

### Where to use the lamp

Thanks to the 8,8 cm diameter of the rose and to the joint designed to tilt the lamp holder up to 90° and rotate it by 315°, this wall or ceiling lamp can easily adapt to any room or setting.

#### **Product description:**

The Silicone Fermaluce lamp with joint is composed of:

Silicone rose with 88 mm diameter in selected finish Silicone lamp holder E26 for exposed light bulbs in selected finish Adjustable metal joint