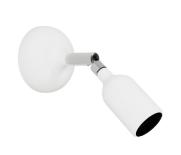

## **Product title:**

Silicone Fermaluce lamp with joint

#### **Product short description:**

By your bed to light up your dreams, or in your office to help you bring ideas to life. The silicone Fermaluce lamp with joint, available in 12 colours, is sure to bring colour and light to any room.