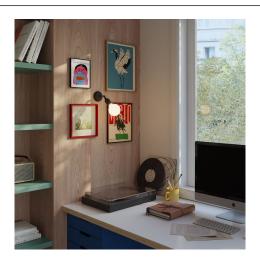

### **Product short description:**

By your bed to light up your dreams, or in your office to help you bring ideas to life. The silicone Fermaluce lamp with joint, available in 12 colours, is sure to bring colour and light to any room.

### Where to use the lamp

Thanks to the 8,8 cm diameter of the rose and to the joint designed to tilt the lamp holder up to 90° and rotate it by 315°, this wall or ceiling lamp can easily adapt to any room or setting.