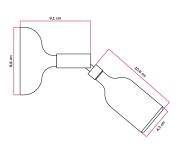

### Where to use the lamp

Thanks to the 8,8 cm diameter of the rose and to the joint designed to tilt the lamp holder up to 90° and rotate it by 315°, this wall or ceiling lamp can easily adapt to any room or setting.

### **Product description:**

The Silicone Fermaluce lamp with joint is composed of:

Silicone rose with 88 mm diameter in selected finish Silicone lamp holder E26 for exposed light bulbs in selected finish Adjustable metal joint