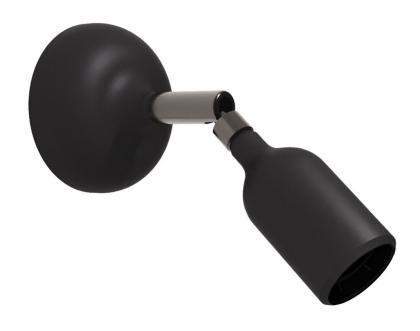

### Where to use the lamp

Thanks to the 8,8 cm diameter of the rose and to the joint designed to tilt the lamp holder up to 90° and rotate it by 315°, this wall or ceiling lamp can easily adapt to any room or setting.

### **Product description:**

The Silicone Fermaluce lamp with joint is composed of:

Silicone rose with 88 mm diameter in selected finish Silicone lamp holder E26 for exposed light bulbs in selected finish Adjustable metal joint