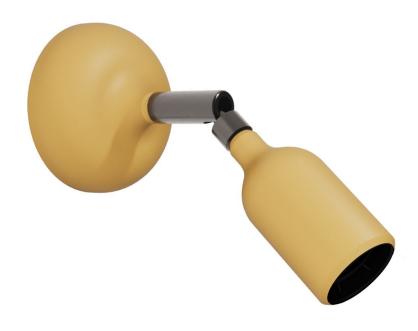

### Where to use the lamp

Thanks to the 8,8 cm diameter of the rose and to the joint designed to tilt the lamp holder up to 90° and rotate it by 315°, this wall or ceiling lamp can easily adapt to any room or setting.

### **Product description:**

The Silicone Fermaluce lamp with joint is composed of:

Silicone rose with 88 mm diameter in selected finish Silicone lamp holder E26 for exposed light bulbs in selected finish Adjustable metal joint