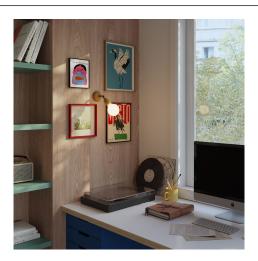

### **Product short description:**

By your bed to light up your dreams, or in your office to help you bring ideas to life. The silicone Fermaluce lamp with joint, available in 12 colours, is sure to bring colour and light to any room.

### Where to use the lamp

Thanks to the 8,8 cm diameter of the rose and to the joint designed to tilt the lamp holder up to 90° and rotate it by 315°, this wall or ceiling lamp can easily adapt to any room or setting.