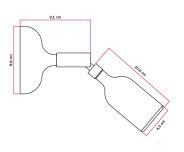

### Where to use the lamp

Thanks to the 8,8 cm diameter of the rose and to the joint designed to tilt the lamp holder up to 90° and rotate it by 315°, this wall or ceiling lamp can easily adapt to any room or setting.

### **Product description:**

The Silicone Fermaluce lamp with joint is composed of:

Silicone rose with 88 mm diameter in selected finish Silicone lamp holder E26 for exposed light bulbs in selected finish Adjustable metal joint