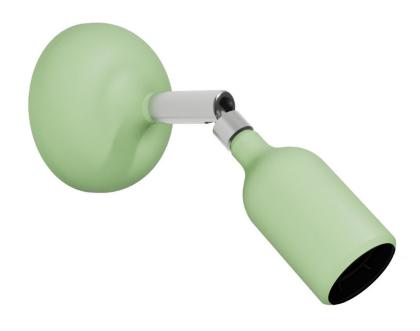

### Where to use the lamp

Thanks to the 8,8 cm diameter of the rose and to the joint designed to tilt the lamp holder up to 90° and rotate it by 315°, this wall or ceiling lamp can easily adapt to any room or setting.

### **Product description:**

The Silicone Fermaluce lamp with joint is composed of:

Silicone rose with 88 mm diameter in selected finish Silicone lamp holder E26 for exposed light bulbs in selected finish Adjustable metal joint