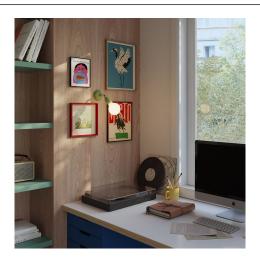

### Where to use the lamp

Thanks to the 8,8 cm diameter of the rose and to the joint designed to tilt the lamp holder up to 90° and rotate it by 315°, this wall or ceiling lamp can easily adapt to any room or setting.