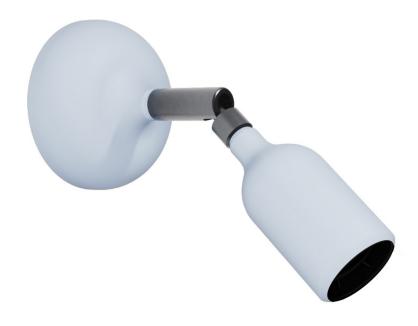

### Where to use the lamp

Thanks to the 8,8 cm diameter of the rose and to the joint designed to tilt the lamp holder up to 90° and rotate it by 315°, this wall or ceiling lamp can easily adapt to any room or setting.

### **Product description:**

The Silicone Fermaluce lamp with joint is composed of:

Silicone rose with 88 mm diameter in selected finish Silicone lamp holder E26 for exposed light bulbs in selected finish Adjustable metal joint