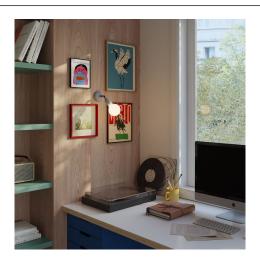

### **Product short description:**

By your bed to light up your dreams, or in your office to help you bring ideas to life. The silicone Fermaluce lamp with joint, available in 12 colours, is sure to bring colour and light to any room.

### Where to use the lamp

Thanks to the 8,8 cm diameter of the rose and to the joint designed to tilt the lamp holder up to 90° and rotate it by 315°, this wall or ceiling lamp can easily adapt to any room or setting.