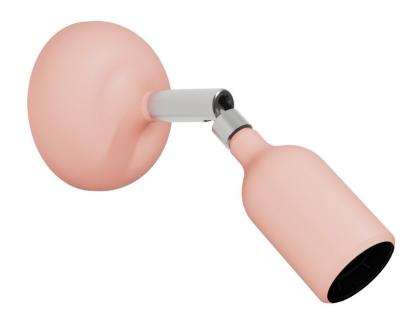

### Where to use the lamp

Thanks to the 8,8 cm diameter of the rose and to the joint designed to tilt the lamp holder up to 90° and rotate it by 315°, this wall or ceiling lamp can easily adapt to any room or setting.

### **Product description:**

The Silicone Fermaluce lamp with joint is composed of:

Silicone rose with 88 mm diameter in selected finish Silicone lamp holder E26 for exposed light bulbs in selected finish Adjustable metal joint