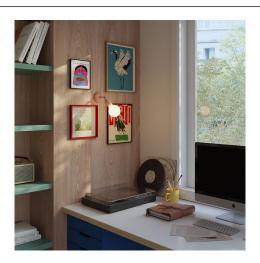

### **Product short description:**

By your bed to light up your dreams, or in your office to help you bring ideas to life. The silicone Fermaluce lamp with joint, available in 12 colours, is sure to bring colour and light to any room.

### Where to use the lamp

Thanks to the 8,8 cm diameter of the rose and to the joint designed to tilt the lamp holder up to 90° and rotate it by 315°, this wall or ceiling lamp can easily adapt to any room or setting.