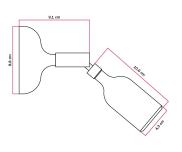

### Where to use the lamp

Thanks to the 8,8 cm diameter of the rose and to the joint designed to tilt the lamp holder up to 90° and rotate it by 315°, this wall or ceiling lamp can easily adapt to any room or setting.

### **Product description:**

The Silicone Fermaluce lamp with joint is composed of:

Silicone rose with 88 mm diameter in selected finish Silicone lamp holder E26 for exposed light bulbs in selected finish Adjustable metal joint