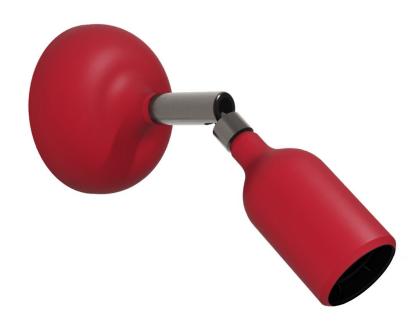

## **Product title:**

Silicone Fermaluce lamp with joint

## Where to use the lamp

Thanks to the 8,8 cm diameter of the rose and to the joint designed to tilt the lamp holder up to 90° and rotate it by 315°, this wall or ceiling lamp can easily adapt to any room or setting.

### **Product description:**

The Silicone Fermaluce lamp with joint is composed of:

Silicone rose with 88 mm diameter in selected finish Silicone lamp holder E26 for exposed light bulbs in selected finish Adjustable metal joint