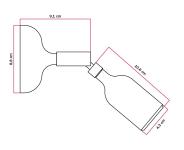

## Where to use the lamp

Thanks to the 8,8 cm diameter of the rose and to the joint designed to tilt the lamp holder up to 90° and rotate it by 315°, this wall or ceiling lamp can easily adapt to any room or setting.

### **Product description:**

The Silicone Fermaluce lamp with joint is composed of:

Silicone rose with 88 mm diameter in selected finish Silicone lamp holder E26 for exposed light bulbs in selected finish Adjustable metal joint