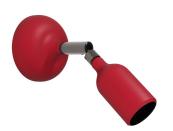

## **Product title:**

Silicone Fermaluce lamp with joint

## Where to use the lamp

Thanks to the 8,8 cm diameter of the rose and to the joint designed to tilt the lamp holder up to 90° and rotate it by 315°, this wall or ceiling lamp can easily adapt to any room or setting.

### **Product description:**

The Silicone Fermaluce lamp with joint is composed of:

Silicone rose with 88 mm diameter in selected finish Silicone lamp holder E26 for exposed light bulbs in selected finish Adjustable metal joint