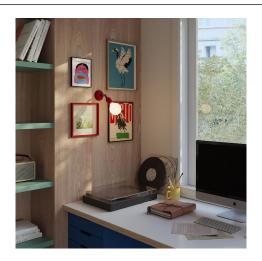

## **Product short description:**

By your bed to light up your dreams, or in your office to help you bring ideas to life. The silicone Fermaluce lamp with joint, available in 12 colours, is sure to bring colour and light to any room.

## Where to use the lamp

Thanks to the 8,8 cm diameter of the rose and to the joint designed to tilt the lamp holder up to 90° and rotate it by 315°, this wall or ceiling lamp can easily adapt to any room or setting.