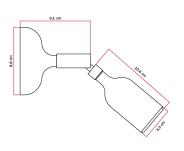

## Where to use the lamp

Thanks to the 8,8 cm diameter of the rose and to the joint designed to tilt the lamp holder up to 90° and rotate it by 315°, this wall or ceiling lamp can easily adapt to any room or setting.

### **Product description:**

The Silicone Fermaluce lamp with joint is composed of:

Silicone rose with 88 mm diameter in selected finish Silicone lamp holder E26 for exposed light bulbs in selected finish Adjustable metal joint