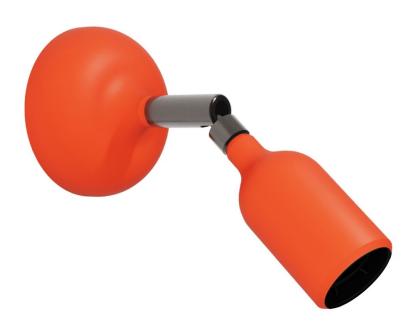

## **Product title:**

Silicone Fermaluce lamp with joint

### **Product description:**

The Silicone Fermaluce lamp with joint is composed of:

Silicone rose with 88 mm diameter in selected finish Silicone lamp holder E26 for exposed light bulbs in selected finish Adjustable metal joint