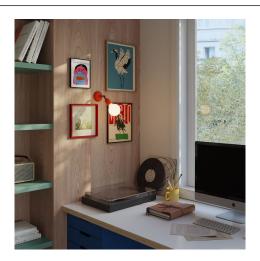

## **Product short description:**

By your bed to light up your dreams, or in your office to help you bring ideas to life. The silicone Fermaluce lamp with joint, available in 12 colours, is sure to bring colour and light to any room.

## Where to use the lamp

Thanks to the 8,8 cm diameter of the rose and to the joint designed to tilt the lamp holder up to 90° and rotate it by 315°, this wall or ceiling lamp can easily adapt to any room or setting.