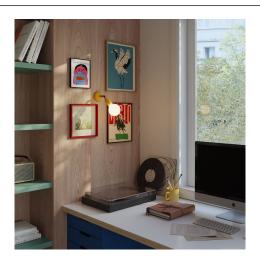

### **Product short description:**

By your bed to light up your dreams, or in your office to help you bring ideas to life. The silicone Fermaluce lamp with joint, available in 12 colours, is sure to bring colour and light to any room.

### Where to use the lamp

Thanks to the 8,8 cm diameter of the rose and to the joint designed to tilt the lamp holder up to 90° and rotate it by 315°, this wall or ceiling lamp can easily adapt to any room or setting.