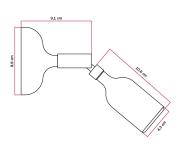

### Where to use the lamp

Thanks to the 8,8 cm diameter of the rose and to the joint designed to tilt the lamp holder up to 90° and rotate it by 315°, this wall or ceiling lamp can easily adapt to any room or setting.

### **Product description:**

The Silicone Fermaluce lamp with joint is composed of:

Silicone rose with 88 mm diameter in selected finish Silicone lamp holder E26 for exposed light bulbs in selected finish Adjustable metal joint