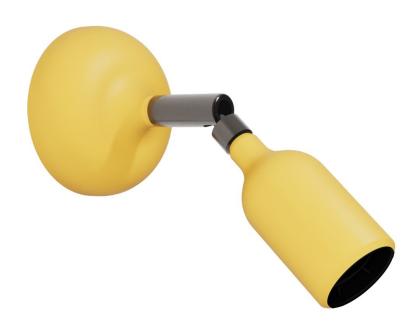

### Where to use the lamp

Thanks to the 8,8 cm diameter of the rose and to the joint designed to tilt the lamp holder up to 90° and rotate it by 315°, this wall or ceiling lamp can easily adapt to any room or setting.

### **Product description:**

The Silicone Fermaluce lamp with joint is composed of:

Silicone rose with 88 mm diameter in selected finish Silicone lamp holder E26 for exposed light bulbs in selected finish Adjustable metal joint