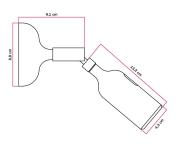

## Where should this lamp be used?

Thanks to the 8,8 cm diameter of the rose and to the joint designed to tilt the lamp holder up to 90° and rotate it by 315°, this wall lamp will easily adapt to any wall of your home, bringing a wave of colours (and light) to any room.

### **Product description:**

The silicone Fermaluce lamp with joint and built-in switch is composed of:

Silicone rose with 88 mm diameter in selected finish
Silicone lamp holder with built-in switch E26 for exposed light bulbs in selected finish
Adjustable metal joint