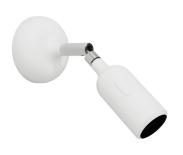

## **Product title:**

Silicone Fermaluce lamp with joint and built-in switch

### **Product description:**

The silicone Fermaluce lamp with joint and built-in switch is composed of:

Silicone rose with 88 mm diameter in selected finish
Silicone lamp holder with built-in switch E26 for exposed light bulbs in selected finish
Adjustable metal joint