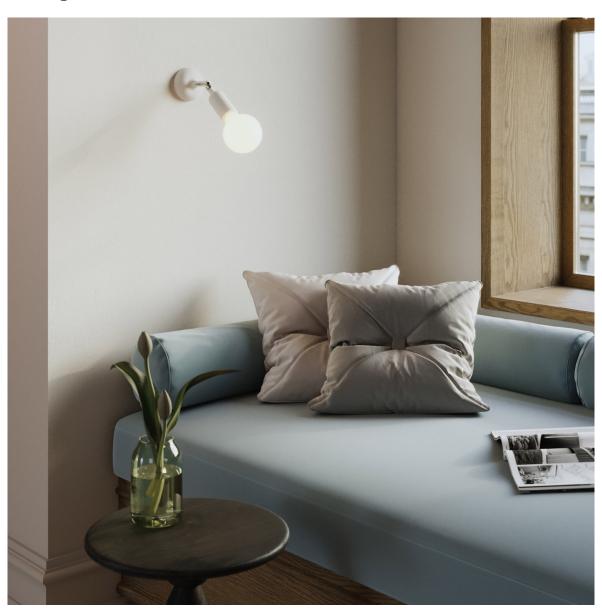

## Where should this lamp be used?

Thanks to the 8,8 cm diameter of the rose and to the joint designed to tilt the lamp holder up to 90° and rotate it by 315°, this wall lamp will easily adapt to any wall of your home, bringing a wave of colours (and light) to any room.

### **Product description:**

The silicone Fermaluce lamp with joint and built-in switch is composed of:

Silicone rose with 88 mm diameter in selected finish
Silicone lamp holder with built-in switch E26 for exposed light bulbs in selected finish
Adjustable metal joint