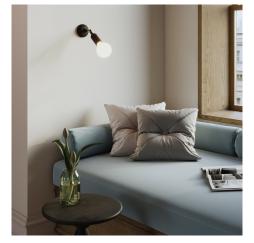

## Where should this lamp be used?

Thanks to the 8,8 cm diameter of the rose and to the joint designed to tilt the lamp holder up to 90° and rotate it by 315°, this wall lamp will easily adapt to any wall of your home, bringing a wave of colours (and light) to any room.