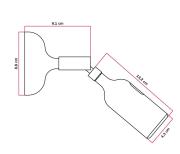

## Where should this lamp be used?

Thanks to the 8,8 cm diameter of the rose and to the joint designed to tilt the lamp holder up to 90° and rotate it by 315°, this wall lamp will easily adapt to any wall of your home, bringing a wave of colours (and light) to any room.

#### **Product description:**

The silicone Fermaluce lamp with joint and built-in switch is composed of:

Silicone rose with 88 mm diameter in selected finish Silicone lamp holder with built-in switch E26 for exposed light bulbs in selected finish Adjustable metal joint