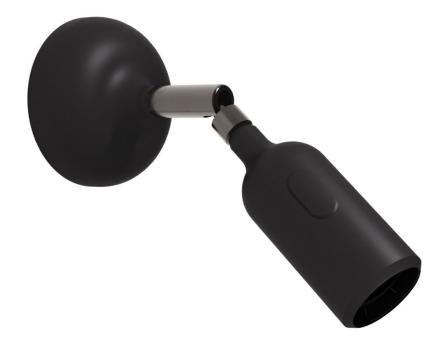

## **Product title:**

Silicone Fermaluce lamp with joint and built-in switch

### **Product short description:**

Thinking of turning your light source into a lamp? Then this silicone Fermaluce with built-in switch is the answer to all your problems! No need to tear down walls or go over electrical systems, just install it in any preexisting light source and control it with the simple on/off switch found in the lamp holder. Available in 12 colours and ready to light up every corner of your house with style.

#### **Product description:**

The silicone Fermaluce lamp with joint and built-in switch is composed of:

Silicone rose with 88 mm diameter in selected finish Silicone lamp holder with built-in switch E26 for exposed light bulbs in selected finish Adjustable metal joint