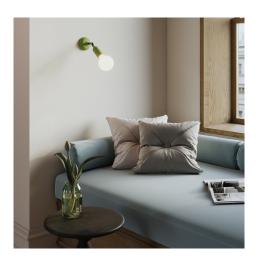

## Where should this lamp be used?

Thanks to the 8,8 cm diameter of the rose and to the joint designed to tilt the lamp holder up to 90° and rotate it by 315°, this wall lamp will easily adapt to any wall of your home, bringing a wave of colours (and light) to any room.