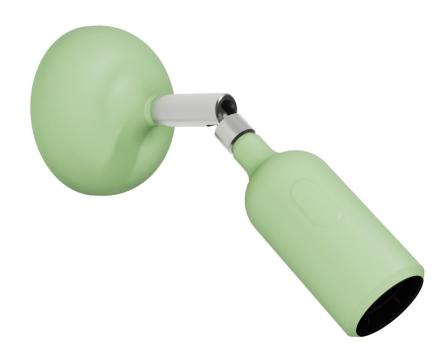

## **Product title:**

Silicone Fermaluce lamp with joint and built-in switch

#### **Product short description:**

Thinking of turning your light source into a lamp? Then this silicone Fermaluce with built-in switch is the answer to all your problems! No need to tear down walls or go over electrical systems, just install it in any preexisting light source and control it with the simple on/off switch found in the lamp holder. Available in 12 colours and ready to light up every corner of your house with style.

### **Product description:**

The silicone Fermaluce lamp with joint and built-in switch is composed of:

Silicone rose with 88 mm diameter in selected finish
Silicone lamp holder with built-in switch E26 for exposed light bulbs in selected finish
Adjustable metal joint