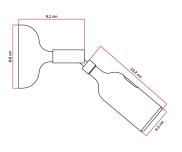

## Where should this lamp be used?

Thanks to the 8,8 cm diameter of the rose and to the joint designed to tilt the lamp holder up to 90° and rotate it by 315°, this wall lamp will easily adapt to any wall of your home, bringing a wave of colours (and light) to any room.

### **Product description:**

The silicone Fermaluce lamp with joint and built-in switch is composed of:

Silicone rose with 88 mm diameter in selected finish
Silicone lamp holder with built-in switch E26 for exposed light bulbs in selected finish
Adjustable metal joint