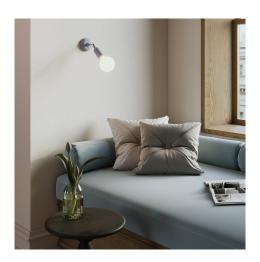

## Where should this lamp be used?

Thanks to the 8,8 cm diameter of the rose and to the joint designed to tilt the lamp holder up to 90° and rotate it by 315°, this wall lamp will easily adapt to any wall of your home, bringing a wave of colours (and light) to any room.