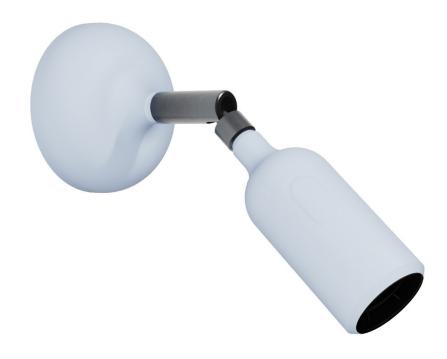

## **Product title:**

Silicone Fermaluce lamp with joint and built-in switch

### **Product description:**

The silicone Fermaluce lamp with joint and built-in switch is composed of:

Silicone rose with 88 mm diameter in selected finish
Silicone lamp holder with built-in switch E26 for exposed light bulbs in selected finish
Adjustable metal joint