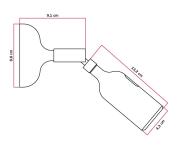

## Where should this lamp be used?

Thanks to the 8,8 cm diameter of the rose and to the joint designed to tilt the lamp holder up to 90° and rotate it by 315°, this wall lamp will easily adapt to any wall of your home, bringing a wave of colours (and light) to any room.

### **Product description:**

The silicone Fermaluce lamp with joint and built-in switch is composed of:

Silicone rose with 88 mm diameter in selected finish
Silicone lamp holder with built-in switch E26 for exposed light bulbs in selected finish
Adjustable metal joint