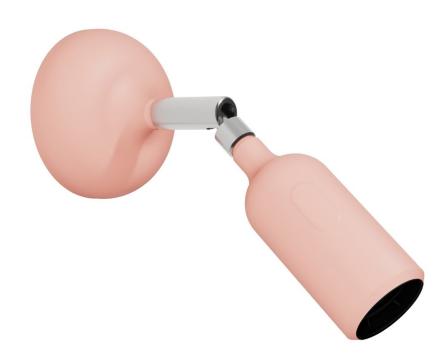

## **Product title:**

Silicone Fermaluce lamp with joint and built-in switch

## Where should this lamp be used?

Thanks to the 8,8 cm diameter of the rose and to the joint designed to tilt the lamp holder up to 90° and rotate it by 315°, this wall lamp will easily adapt to any wall of your home, bringing a wave of colours (and light) to any room.

### **Product description:**

The silicone Fermaluce lamp with joint and built-in switch is composed of:

Silicone rose with 88 mm diameter in selected finish
Silicone lamp holder with built-in switch E26 for exposed light bulbs in selected finish
Adjustable metal joint