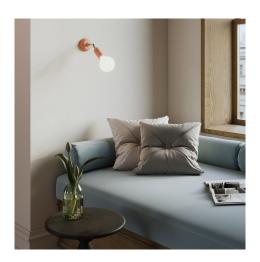

## Where should this lamp be used?

Thanks to the 8,8 cm diameter of the rose and to the joint designed to tilt the lamp holder up to 90° and rotate it by 315°, this wall lamp will easily adapt to any wall of your home, bringing a wave of colours (and light) to any room.