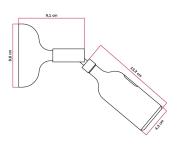

## Where should this lamp be used?

Thanks to the 8,8 cm diameter of the rose and to the joint designed to tilt the lamp holder up to 90° and rotate it by 315°, this wall lamp will easily adapt to any wall of your home, bringing a wave of colours (and light) to any room.

### **Product description:**

The silicone Fermaluce lamp with joint and built-in switch is composed of:

Silicone rose with 88 mm diameter in selected finish
Silicone lamp holder with built-in switch E26 for exposed light bulbs in selected finish
Adjustable metal joint