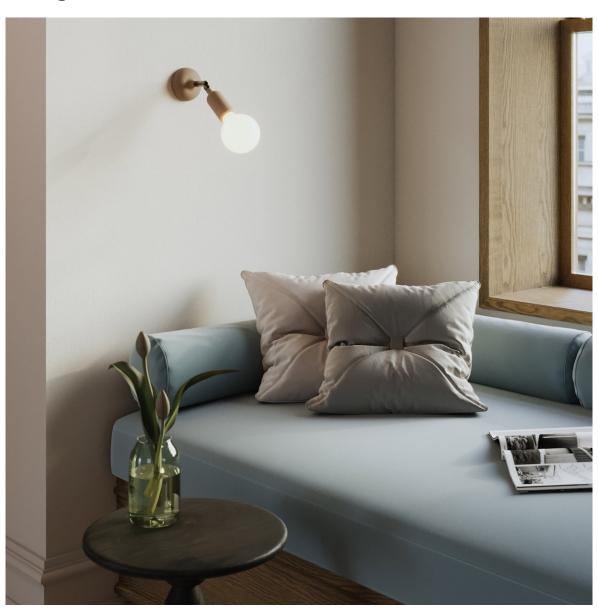

## Where should this lamp be used?

Thanks to the 8,8 cm diameter of the rose and to the joint designed to tilt the lamp holder up to 90° and rotate it by 315°, this wall lamp will easily adapt to any wall of your home, bringing a wave of colours (and light) to any room.