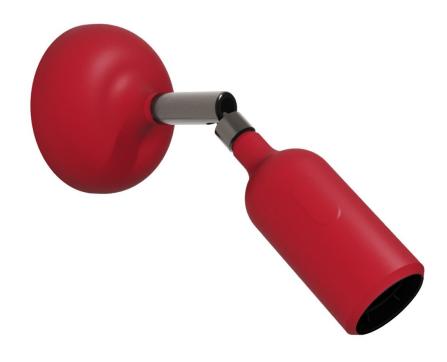

## **Product title:**

Silicone Fermaluce lamp with joint and built-in switch

#### **Product short description:**

Thinking of turning your light source into a lamp? Then this silicone Fermaluce with built-in switch is the answer to all your problems! No need to tear down walls or go over electrical systems, just install it in any preexisting light source and control it with the simple on/off switch found in the lamp holder. Available in 12 colours and ready to light up every corner of your house with style.

### **Product description:**

The silicone Fermaluce lamp with joint and built-in switch is composed of:

Silicone rose with 88 mm diameter in selected finish
Silicone lamp holder with built-in switch E26 for exposed light bulbs in selected finish
Adjustable metal joint