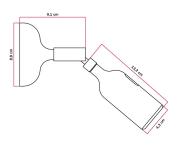

## Where should this lamp be used?

Thanks to the 8,8 cm diameter of the rose and to the joint designed to tilt the lamp holder up to 90° and rotate it by 315°, this wall lamp will easily adapt to any wall of your home, bringing a wave of colours (and light) to any room.

### **Product description:**

The silicone Fermaluce lamp with joint and built-in switch is composed of:

Silicone rose with 88 mm diameter in selected finish
Silicone lamp holder with built-in switch E26 for exposed light bulbs in selected finish
Adjustable metal joint