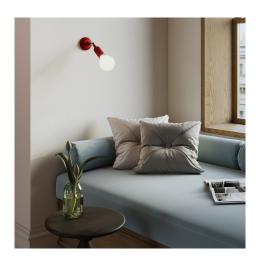

## Where should this lamp be used?

Thanks to the 8,8 cm diameter of the rose and to the joint designed to tilt the lamp holder up to 90° and rotate it by 315°, this wall lamp will easily adapt to any wall of your home, bringing a wave of colours (and light) to any room.