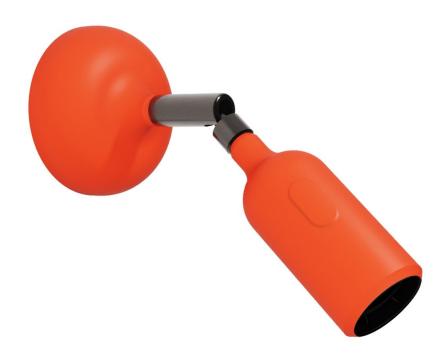

## **Product title:**

Silicone Fermaluce lamp with joint and built-in switch

#### **Product short description:**

Thinking of turning your light source into a lamp? Then this silicone Fermaluce with built-in switch is the answer to all your problems! No need to tear down walls or go over electrical systems, just install it in any preexisting light source and control it with the simple on/off switch found in the lamp holder. Available in 12 colours and ready to light up every corner of your house with style.

### **Product description:**

The silicone Fermaluce lamp with joint and built-in switch is composed of:

Silicone rose with 88 mm diameter in selected finish
Silicone lamp holder with built-in switch E26 for exposed light bulbs in selected finish
Adjustable metal joint