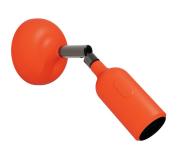

## **Product title:**

Silicone Fermaluce lamp with joint and built-in switch

### **Product description:**

The silicone Fermaluce lamp with joint and built-in switch is composed of:

Silicone rose with 88 mm diameter in selected finish
Silicone lamp holder with built-in switch E26 for exposed light bulbs in selected finish
Adjustable metal joint