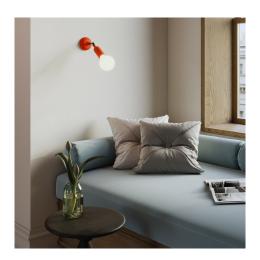

## Where should this lamp be used?

Thanks to the 8,8 cm diameter of the rose and to the joint designed to tilt the lamp holder up to 90° and rotate it by 315°, this wall lamp will easily adapt to any wall of your home, bringing a wave of colours (and light) to any room.