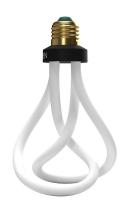

### **Product short description:**

The Plumen 001 bulb was the world's first energy-saving designer bulb. Its iconic shape is a harmonious, sculptured silhouette that changes depending on the perspective from which it is viewed.

#### **Product description:**

Light bulb type LED

Designer: HULGER + Samuel Wilkinson

Shape: irregular Fitting: E26 Diameter: 3.15" Height: 6.69" Volt: 120V

Watt: 6,5W

Colour temperature: 3500 K

Lumen: 420 Lm