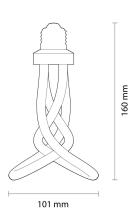

#### **Product description:**

Light bulb type LED

Designer: HULGER + Samuel Wilkinson

Shape: irregular Fitting: E26 Diameter: 3.15" Height: 6.69" Volt: 120V

Watt: 6,5W

Colour temperature: 3500 K

Lumen: 420 Lm