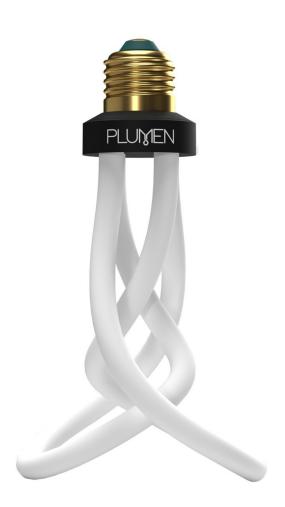

### **Product short description:**

The Plumen 001 bulb was the world's first energy-saving designer bulb. Its iconic shape is a harmonious, sculptured silhouette that changes depending on the perspective from which it is viewed.

It has received numerous coveted design awards and is part of the permanent collection of MOMA.

Compatible with any LED dimmer.

#### **Product description:**

Light bulb type LED

Designer: HULGER + Samuel Wilkinson

Shape: irregular Fitting: E26 Diameter: 3.15" Height: 6.69" Volt: 120V

Watt: 6,5W

Colour temperature: 3500 K

Lumen: 420 Lm