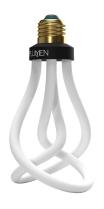

### **Product short description:**

The Plumen 001 bulb was the world's first energy-saving designer bulb. Its iconic shape is a harmonious, sculptured silhouette that changes depending on the perspective from which it is viewed.

#### **Product description:**

Light bulb type LED

Designer: HULGER + Samuel Wilkinson

Shape: irregular Fitting: E26 Diameter: 3.15" Height: 6.69" Volt: 120V

Watt: 6,5W

Colour temperature: 3500 K

Lumen: 420 Lm