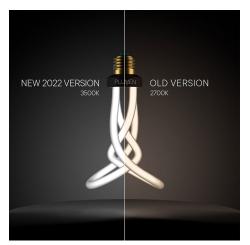

#### **Product description:**

Light bulb type LED

Designer: HULGER + Samuel Wilkinson

Shape: irregular Fitting: E26 Diameter: 3.15" Height: 6.69" Volt: 120V

Watt: 6,5W

Colour temperature: 3500 K

Lumen: 420 Lm