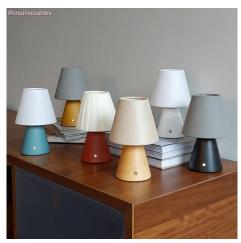

## **Product short description:**

The Impero mini lamp shade with E26 socket is the perfect choice for small wall fixtures or table lamps. Measuring 5.51 inches in diameter and 4.72 inches in height, it brings timeless elegance to both new designs and older lamps in need of a fresh look.

Designed to fit most threaded E26 lamp holders, this versatile lampshade comes in a variety of colors, textures, and fabrics, ranging from jute to cotton, ensuring it complements any environment.

Whether paired with a small desk lamp or wall fixture—traditional or wireless—this lampshade shines. Try it with our portable <u>Cabless11</u> and <u>Cabless12</u> lamps. The natural tones and fabric options are perfect for classic or creative spaces, enriching living rooms, bedrooms, and beyond.

### **Product description:**

Impero mini lamp shade in fabric. Technical features:

Material: fabric coating applied to plastic sheet to ensure consistency.

Fitting: E26

Diameter: 5.51 inches Height: 4.88 inches