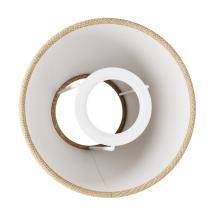

## **Product title:**

Impero Mini Lamp Shade with E26 Socket | For Wall or Table Fixtures | Made in Italy

### **Product description:**

Impero mini lamp shade in fabric. Technical features:

Material: fabric coating applied to plastic sheet to ensure consistency.

Fitting: E26

Diameter: 5.51 inches Height: 4.88 inches