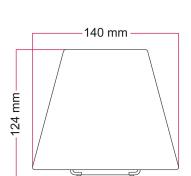

## **Product short description:**

The Impero mini lamp shade with E26 socket is the perfect choice for small wall fixtures or table lamps. Measuring 5.51 inches in diameter and 4.72 inches in height, it brings timeless elegance to both new designs and older lamps in need of a fresh look.

### **Product description:**

Impero mini lamp shade in fabric. Technical features:

Material: fabric coating applied to plastic sheet to ensure consistency.

Fitting: E26

Diameter: 5.51 inches Height: 4.88 inches