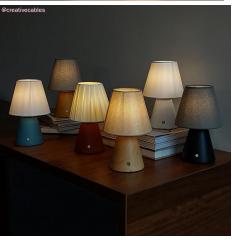

## **Product short description:**

The Impero mini lamp shade with E26 socket is the perfect choice for small wall fixtures or table lamps. Measuring 5.51 inches in diameter and 4.72 inches in height, it brings timeless elegance to both new designs and older lamps in need of a fresh look.

Designed to fit most threaded E26 lamp holders, this versatile lampshade comes in a variety of colors, textures, and fabrics, ranging from jute to cotton, ensuring it complements any environment.

Whether paired with a small desk lamp or wall fixture—traditional or wireless—this lampshade shines. Try it with our portable <u>Cabless11</u> and <u>Cabless12</u> lamps. The natural tones and fabric options are perfect for classic or creative spaces, enriching living rooms, bedrooms, and beyond.

### **Product description:**

Impero mini lamp shade in fabric. Technical features:

Material: fabric coating applied to plastic sheet to ensure consistency.

Fitting: E26

Diameter: 5.51 inches Height: 4.88 inches