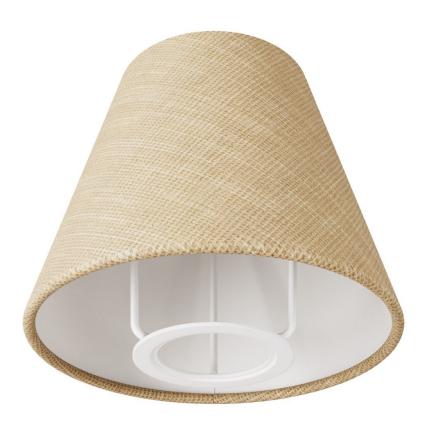

## **Product title:**

Impero Mini Lamp Shade with E26 Socket | For Wall or Table Fixtures | Made in Italy

## **Product short description:**

The Impero mini lamp shade with E26 socket is the perfect choice for small wall fixtures or table lamps. Measuring 5.51 inches in diameter and 4.72 inches in height, it brings timeless elegance to both new designs and older lamps in need of a fresh look.

### **Product description:**

Impero mini lamp shade in fabric. Technical features:

Material: fabric coating applied to plastic sheet to ensure consistency.

Fitting: E26

Diameter: 5.51 inches Height: 4.88 inches