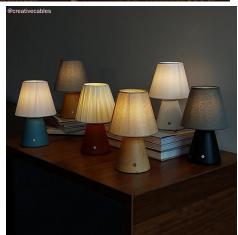

## **Product short description:**

The Impero mini lamp shade with E26 socket is the perfect choice for small wall fixtures or table lamps. Measuring 5.51 inches in diameter and 4.72 inches in height, it brings timeless elegance to both new designs and older lamps in need of a fresh look.

Designed to fit most threaded E26 lamp holders, this versatile lampshade comes in a variety of colors, textures, and fabrics, ranging from jute to cotton, ensuring it complements any environment.

Whether paired with a small desk lamp or wall fixture—traditional or wireless—this lampshade shines. Try it with our portable <u>Cabless11</u> and <u>Cabless12</u> lamps. The natural tones and fabric options are perfect for classic or creative spaces, enriching living rooms, bedrooms, and beyond.