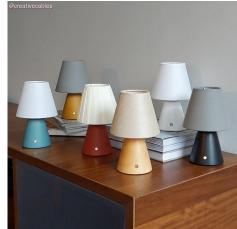

## **Product short description:**

The Impero mini lamp shade with E26 socket is the perfect choice for small wall fixtures or table lamps. Measuring 5.51 inches in diameter and 4.72 inches in height, it brings timeless elegance to both new designs and older lamps in need of a fresh look.

Designed to fit most threaded E26 lamp holders, this versatile lampshade comes in a variety of colors, textures, and fabrics, ranging from jute to cotton, ensuring it complements any environment.

Whether paired with a small desk lamp or wall fixture—traditional or wireless—this lampshade shines. Try it with our portable <u>Cabless11</u> and <u>Cabless12</u> lamps. The natural tones and fabric options are perfect for classic or creative spaces, enriching living rooms, bedrooms, and beyond.