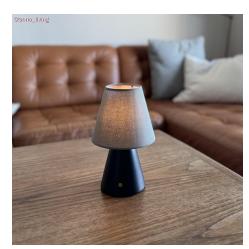

## **Product short description:**

The Impero mini lamp shade with E26 socket is the perfect choice for small wall fixtures or table lamps. Measuring 5.51 inches in diameter and 4.72 inches in height, it brings timeless elegance to both new designs and older lamps in need of a fresh look.

Designed to fit most threaded E26 lamp holders, this versatile lampshade comes in a variety of colors, textures, and fabrics, ranging from jute to cotton, ensuring it complements any environment.

Whether paired with a small desk lamp or wall fixture—traditional or wireless—this lampshade shines. Try it with our portable <u>Cabless11</u> and <u>Cabless12</u> lamps. The natural tones and fabric options are perfect for classic or creative spaces, enriching living rooms, bedrooms, and beyond.