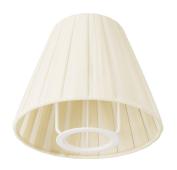

## **Product title:**

Impero Mini Lamp Shade with E26 Socket | For Wall or Table Fixtures | Made in Italy

## **Product short description:**

The Impero mini lamp shade with E26 socket is the perfect choice for small wall fixtures or table lamps. Measuring 5.51 inches in diameter and 4.72 inches in height, it brings timeless elegance to both new designs and older lamps in need of a fresh look.

### **Product description:**

Impero mini lamp shade in fabric. Technical features:

Material: fabric coating applied to plastic sheet to ensure consistency.

Fitting: E26

Diameter: 5.51 inches Height: 4.88 inches