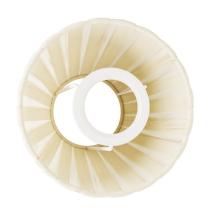

## **Product title:**

Impero Mini Lamp Shade with E26 Socket | For Wall or Table Fixtures | Made in Italy

### **Product description:**

Impero mini lamp shade in fabric. Technical features:

Material: fabric coating applied to plastic sheet to ensure consistency.

Fitting: E26

Diameter: 5.51 inches Height: 4.88 inches