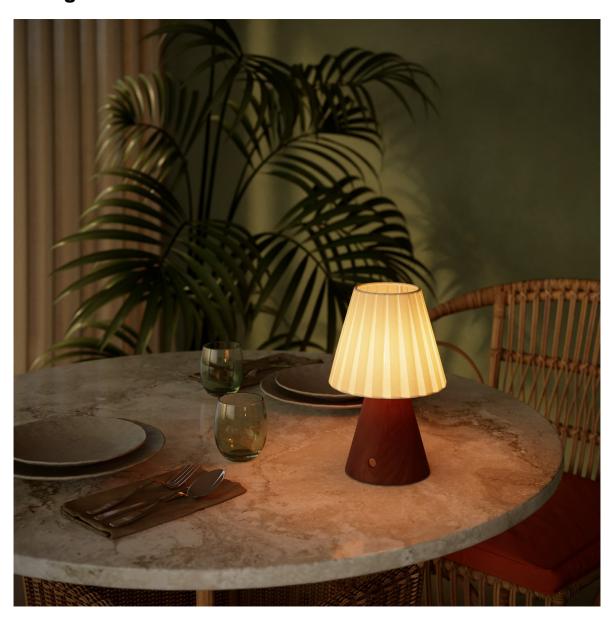

## **Product short description:**

The Impero mini lamp shade with E26 socket is the perfect choice for small wall fixtures or table lamps. Measuring 5.51 inches in diameter and 4.72 inches in height, it brings timeless elegance to both new designs and older lamps in need of a fresh look.

Designed to fit most threaded E26 lamp holders, this versatile lampshade comes in a variety of colors, textures, and fabrics, ranging from jute to cotton, ensuring it complements any environment.

Whether paired with a small desk lamp or wall fixture—traditional or wireless—this lampshade shines. Try it with our portable <u>Cabless11</u> and <u>Cabless12</u> lamps. The natural tones and fabric options are perfect for classic or creative spaces, enriching living rooms, bedrooms, and beyond.