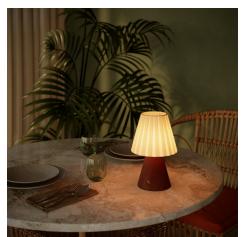

## **Product short description:**

The Impero mini lamp shade with E26 socket is the perfect choice for small wall fixtures or table lamps. Measuring 5.51 inches in diameter and 4.72 inches in height, it brings timeless elegance to both new designs and older lamps in need of a fresh look.

Designed to fit most threaded E26 lamp holders, this versatile lampshade comes in a variety of colors, textures, and fabrics, ranging from jute to cotton, ensuring it complements any environment.

Whether paired with a small desk lamp or wall fixture—traditional or wireless—this lampshade shines. Try it with our portable <u>Cabless11</u> and <u>Cabless12</u> lamps. The natural tones and fabric options are perfect for classic or creative spaces, enriching living rooms, bedrooms, and beyond.