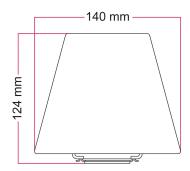

## **Product short description:**

The Impero mini lamp shade with E26 socket is the perfect choice for small wall fixtures or table lamps. Measuring 5.51 inches in diameter and 4.72 inches in height, it brings timeless elegance to both new designs and older lamps in need of a fresh look.

### **Product description:**

Impero mini lamp shade in fabric. Technical features:

Material: fabric coating applied to plastic sheet to ensure consistency.

Fitting: E26

Diameter: 5.51 inches Height: 4.88 inches