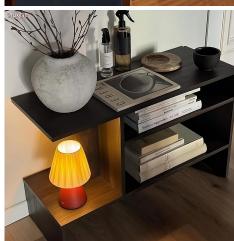

## **Product short description:**

The Impero mini lamp shade with E26 socket is the perfect choice for small wall fixtures or table lamps. Measuring 5.51 inches in diameter and 4.72 inches in height, it brings timeless elegance to both new designs and older lamps in need of a fresh look.

Designed to fit most threaded E26 lamp holders, this versatile lampshade comes in a variety of colors, textures, and fabrics, ranging from jute to cotton, ensuring it complements any environment.

Whether paired with a small desk lamp or wall fixture—traditional or wireless—this lampshade shines. Try it with our portable <u>Cabless11</u> and <u>Cabless12</u> lamps. The natural tones and fabric options are perfect for classic or creative spaces, enriching living rooms, bedrooms, and beyond.

### **Product description:**

Impero mini lamp shade in fabric. Technical features:

Material: fabric coating applied to plastic sheet to ensure consistency.

Fitting: E26

Diameter: 5.51 inches Height: 4.88 inches