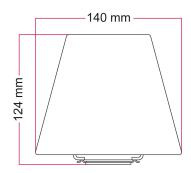

## **Product short description:**

The Impero mini lamp shade with E26 socket is the perfect choice for small wall fixtures or table lamps. Measuring 5.51 inches in diameter and 4.72 inches in height, it brings timeless elegance to both new designs and older lamps in need of a fresh look.

### **Product description:**

Impero mini lamp shade in fabric. Technical features:

Material: fabric coating applied to plastic sheet to ensure consistency.

Fitting: E26

Diameter: 5.51 inches Height: 4.88 inches