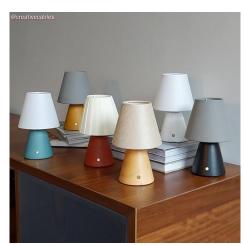

Designed to fit most threaded E26 lamp holders, this versatile lampshade comes in a variety of colors, textures, and fabrics, ranging from jute to cotton, ensuring it complements any environment.

Whether paired with a small desk lamp or wall fixture—traditional or wireless—this lampshade shines. Try it with our portable <u>Cabless11</u> and <u>Cabless12</u> lamps. The natural tones and fabric options are perfect for classic or creative spaces, enriching living rooms, bedrooms, and beyond.