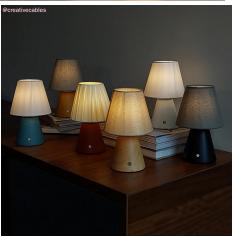

Designed to fit most threaded E26 lamp holders, this versatile lampshade comes in a variety of colors, textures, and fabrics, ranging from jute to cotton, ensuring it complements any environment.

Whether paired with a small desk lamp or wall fixture—traditional or wireless—this lampshade shines. Try it with our portable <u>Cabless11</u> and <u>Cabless12</u> lamps. The natural tones and fabric options are perfect for classic or creative spaces, enriching living rooms, bedrooms, and beyond.