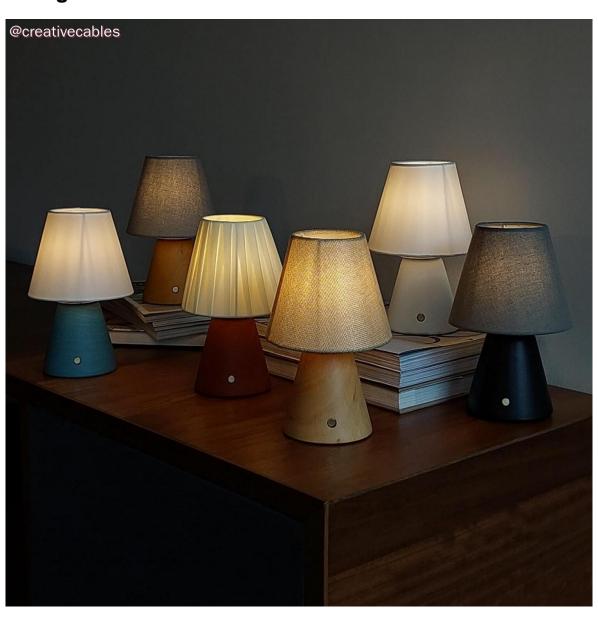

## **Product short description:**

The Impero mini lamp shade with E26 socket is the perfect choice for small wall fixtures or table lamps. Measuring 5.51 inches in diameter and 4.72 inches in height, it brings timeless elegance to both new designs and older lamps in need of a fresh look.

Designed to fit most threaded E26 lamp holders, this versatile lampshade comes in a variety of colors, textures, and fabrics, ranging from jute to cotton, ensuring it complements any environment.

Whether paired with a small desk lamp or wall fixture—traditional or wireless—this lampshade shines. Try it with our portable <u>Cabless11</u> and <u>Cabless12</u> lamps. The natural tones and fabric options are perfect for classic or creative spaces, enriching living rooms, bedrooms, and beyond.