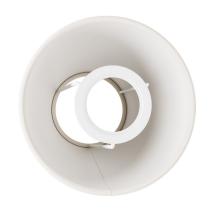

### **Product description:**

Impero mini lamp shade in fabric. Technical features:

Material: fabric coating applied to plastic sheet to ensure consistency.

Fitting: E26

Diameter: 5.51 inches Height: 4.88 inches

#### **Product features:**

Material: Tessuto

Fitting: E26