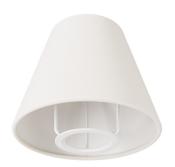

### **Product description:**

Impero mini lamp shade in fabric. Technical features:

Material: fabric coating applied to plastic sheet to ensure consistency.

Fitting: E26

Diameter: 5.51 inches Height: 4.88 inches

#### **Product features:**

Material: Tessuto

Fitting: E26