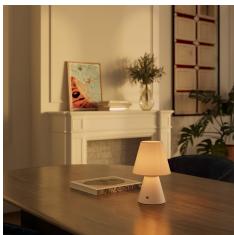

## **Product short description:**

The Impero mini lamp shade with E26 socket is the perfect choice for small wall fixtures or table lamps. Measuring 5.51 inches in diameter and 4.72 inches in height, it brings timeless elegance to both new designs and older lamps in need of a fresh look.

Designed to fit most threaded E26 lamp holders, this versatile lampshade comes in a variety of colors, textures, and fabrics, ranging from jute to cotton, ensuring it complements any environment.

Whether paired with a small desk lamp or wall fixture—traditional or wireless—this lampshade shines. Try it with our portable <u>Cabless11</u> and <u>Cabless12</u> lamps. The natural tones and fabric options are perfect for classic or creative spaces, enriching living rooms, bedrooms, and beyond.