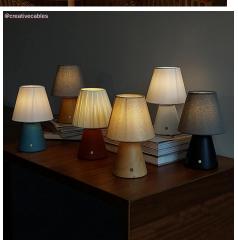

## **Product short description:**

The Impero mini lamp shade with E26 socket is the perfect choice for small wall fixtures or table lamps. Measuring 5.51 inches in diameter and 4.72 inches in height, it brings timeless elegance to both new designs and older lamps in need of a fresh look.

Designed to fit most threaded E26 lamp holders, this versatile lampshade comes in a variety of colors, textures, and fabrics, ranging from jute to cotton, ensuring it complements any environment.

Whether paired with a small desk lamp or wall fixture—traditional or wireless—this lampshade shines. Try it with our portable <u>Cabless11</u> and <u>Cabless12</u> lamps. The natural tones and fabric options are perfect for classic or creative spaces, enriching living rooms, bedrooms, and beyond.