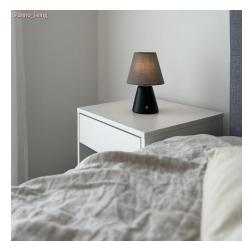

## **Product short description:**

The Impero mini lamp shade with E26 socket is the perfect choice for small wall fixtures or table lamps. Measuring 5.51 inches in diameter and 4.72 inches in height, it brings timeless elegance to both new designs and older lamps in need of a fresh look.

Designed to fit most threaded E26 lamp holders, this versatile lampshade comes in a variety of colors, textures, and fabrics, ranging from jute to cotton, ensuring it complements any environment.

Whether paired with a small desk lamp or wall fixture—traditional or wireless—this lampshade shines. Try it with our portable <u>Cabless11</u> and <u>Cabless12</u> lamps. The natural tones and fabric options are perfect for classic or creative spaces, enriching living rooms, bedrooms, and beyond.