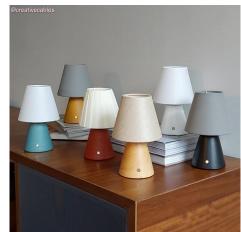

## **Product short description:**

The Impero mini lamp shade with E26 socket is the perfect choice for small wall fixtures or table lamps. Measuring 5.51 inches in diameter and 4.72 inches in height, it brings timeless elegance to both new designs and older lamps in need of a fresh look.

Designed to fit most threaded E26 lamp holders, this versatile lampshade comes in a variety of colors, textures, and fabrics, ranging from jute to cotton, ensuring it complements any environment.

Whether paired with a small desk lamp or wall fixture—traditional or wireless—this lampshade shines. Try it with our portable <u>Cabless11</u> and <u>Cabless12</u> lamps. The natural tones and fabric options are perfect for classic or creative spaces, enriching living rooms, bedrooms, and beyond.