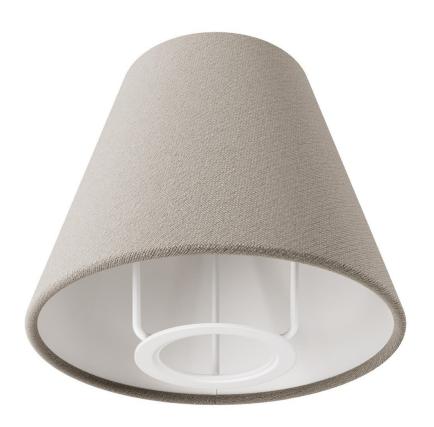

## **Product title:**

Impero Mini Lamp Shade with E26 Socket | For Wall or Table Fixtures | Made in Italy

## **Product short description:**

The Impero mini lamp shade with E26 socket is the perfect choice for small wall fixtures or table lamps. Measuring 5.51 inches in diameter and 4.72 inches in height, it brings timeless elegance to both new designs and older lamps in need of a fresh look.

### **Product description:**

Impero mini lamp shade in fabric. Technical features:

Material: fabric coating applied to plastic sheet to ensure consistency.

Fitting: E26

Diameter: 5.51 inches Height: 4.88 inches