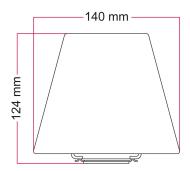

## **Product short description:**

The Impero mini lamp shade with E26 socket is the perfect choice for small wall fixtures or table lamps. Measuring 5.51 inches in diameter and 4.72 inches in height, it brings timeless elegance to both new designs and older lamps in need of a fresh look.

### **Product description:**

Impero mini lamp shade in fabric. Technical features:

Material: fabric coating applied to plastic sheet to ensure consistency.

Fitting: E26

Diameter: 5.51 inches Height: 4.88 inches