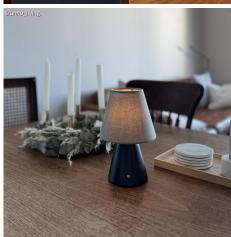

## **Product short description:**

The Impero mini lamp shade with E26 socket is the perfect choice for small wall fixtures or table lamps. Measuring 5.51 inches in diameter and 4.72 inches in height, it brings timeless elegance to both new designs and older lamps in need of a fresh look.

Designed to fit most threaded E26 lamp holders, this versatile lampshade comes in a variety of colors, textures, and fabrics, ranging from jute to cotton, ensuring it complements any environment.

Whether paired with a small desk lamp or wall fixture—traditional or wireless—this lampshade shines. Try it with our portable <u>Cabless11</u> and <u>Cabless12</u> lamps. The natural tones and fabric options are perfect for classic or creative spaces, enriching living rooms, bedrooms, and beyond.

### **Product description:**

Impero mini lamp shade in fabric. Technical features:

Material: fabric coating applied to plastic sheet to ensure consistency.

Fitting: E26

Diameter: 5.51 inches Height: 4.88 inches