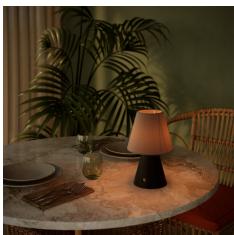

Designed to fit most threaded E26 lamp holders, this versatile lampshade comes in a variety of colors, textures, and fabrics, ranging from jute to cotton, ensuring it complements any environment.

Whether paired with a small desk lamp or wall fixture—traditional or wireless—this lampshade shines. Try it with our portable <u>Cabless11</u> and <u>Cabless12</u> lamps. The natural tones and fabric options are perfect for classic or creative spaces, enriching living rooms, bedrooms, and beyond.