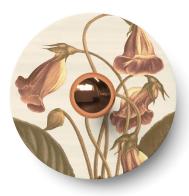

#### **Product description:**

Dimensions:

Diameter: 9,4" Central hole: 1,7" Thickness: 1,1" Weight: 157 g

Material: Dibond®

Fitting: E26

100% Made in Italy

The Ellepì mini plates have one decorated side and the other white.

#### **Product features:**

Material: Dibond Fitting: E26 Product type: Lampshade System: EIVA System: Lumet