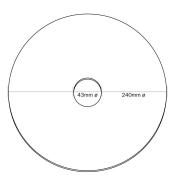

#### **Product description:**

Dimensions:

Diameter: 9,4" Central hole: 1,7" Thickness: 1,1" Weight: 157 g

Material: Dibond®

Fitting: E26

100% Made in Italy

The Ellepì mini plates have one decorated side and the other white.