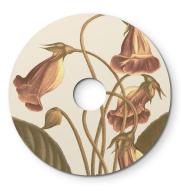

# **Product title:**

Ellepì mini flat lampshade with floral designs 'Blossom Haven', 9,4" diameter - Made in Italy

#### Product short description:

Dive into the enchantment of a perpetual garden with the 'Blossom Haven' collection. These lampshades are a tribute to the elegance and shapes of nature, capturing the essence of flora in every curve and shade.

With a diameter of 9,4", these mini plates elevate beyond their practical role, playing with finishes to reflect light and bring life to every setting. Each one is a window into a world of timeless beauty, a perfect balance between bold design and refined grace. Made in Italy, they are crafted from Dibond®, a material that promises not only lightness and beauty but also longevity, withstanding the challenges of time both indoors and outdoors.

#### **Product description:**

Dimensions:

Diameter: 9,4" Central hole: 1,7" Thickness: 1,1" Weight: 157 g

Material: Dibond®

Fitting: E26

100% Made in Italy

The Ellepì mini plates have one decorated side and the other white.