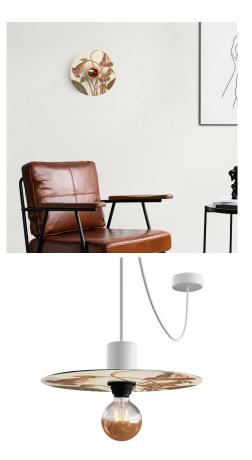

With a diameter of 9,4", these mini plates elevate beyond their practical role, playing with finishes to reflect light and bring life to every setting. Each one is a window into a world of timeless beauty, a perfect balance between bold design and refined grace. Made in Italy, they are crafted from Dibond®, a material that promises not only lightness and beauty but also longevity, withstanding the challenges of time both indoors and outdoors.

#### **Product features:**

Material: Dibond Fitting: E26 Product type: Lampshade System: EIVA System: Lumet