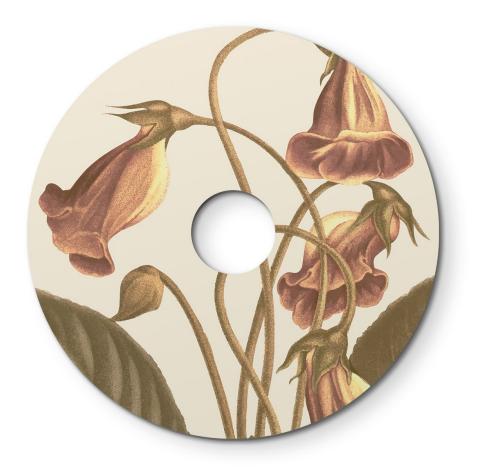

# **Product title:**

Ellepì mini flat lampshade with floral designs 'Blossom Haven', 9,4" diameter - Made in Italy

#### Product short description:

Dive into the enchantment of a perpetual garden with the 'Blossom Haven' collection. These lampshades are a tribute to the elegance and shapes of nature, capturing the essence of flora in every curve and shade.

With a diameter of 9,4", these mini plates elevate beyond their practical role, playing with finishes to reflect light and bring life to every setting. Each one is a window into a world of timeless beauty, a perfect balance between bold design and refined grace. Made in Italy, they are crafted from Dibond®, a material that promises not only lightness and beauty but also longevity, withstanding the challenges of time both indoors and outdoors.

#### **Product description:**

Dimensions:

Diameter: 9,4" Central hole: 1,7" Thickness: 1,1" Weight: 157 g

Material: Dibond®

Fitting: E26

100% Made in Italy

The Ellepì mini plates have one decorated side and the other white.