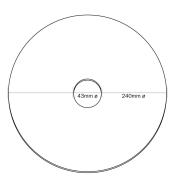

#### **Product description:**

Dimensions:

Diameter: 9,4" Central hole: 1,7" Thickness: 1,1" Weight: 157 g

Material: Dibond®

Fitting: E26

100% Made in Italy

The Ellepì mini plates have one decorated side and the other white.