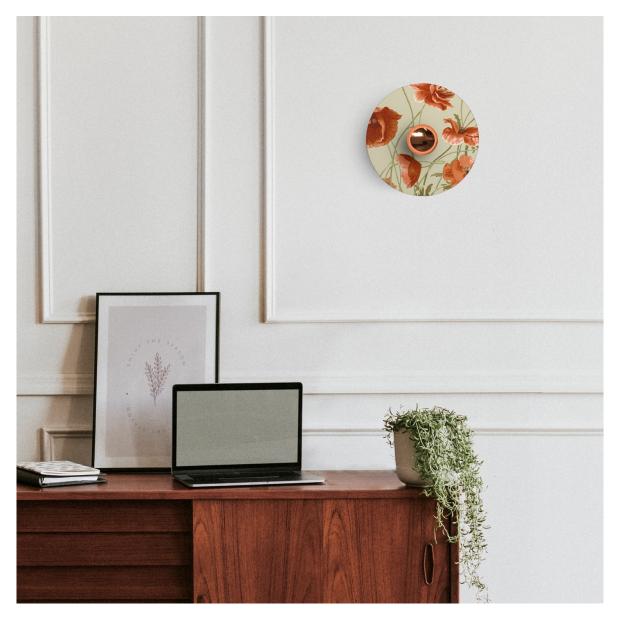

#### Product short description:

Dive into the enchantment of a perpetual garden with the 'Blossom Haven' collection. These lampshades are a tribute to the elegance and shapes of nature, capturing the essence of flora in every curve and shade.

With a diameter of 9,4", these mini plates elevate beyond their practical role, playing with finishes to reflect light and bring life to every setting. Each one is a window into a world of timeless beauty, a perfect balance between bold design and refined grace. Made in Italy, they are crafted from Dibond®, a material that promises not only lightness and beauty but also longevity, withstanding the challenges of time both indoors and outdoors.

#### **Product description:**

Dimensions:

Diameter: 9,4" Central hole: 1,7" Thickness: 1,1" Weight: 157 g

Material: Dibond®

Fitting: E26

100% Made in Italy

The Ellepì mini plates have one decorated side and the other white.