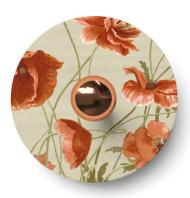

### Product attributes:

Finish: Botanical Gloxinia, Botanical Papaver, Botanical Lonicera

#### **Product description:**

Dimensions:

Diameter: 9,4" Central hole: 1,7" Thickness: 1,1" Weight: 157 g

Material: Dibond®

Fitting: E26

100% Made in Italy

The Ellepì mini plates have one decorated side and the other white.