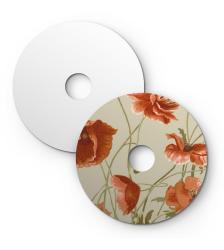

#### Product short description:

Dive into the enchantment of a perpetual garden with the 'Blossom Haven' collection. These lampshades are a tribute to the elegance and shapes of nature, capturing the essence of flora in every curve and shade.

With a diameter of 9,4", these mini plates elevate beyond their practical role, playing with finishes to reflect light and bring life to every setting. Each one is a window into a world of timeless beauty, a perfect balance between bold design and refined grace. Made in Italy, they are crafted from Dibond®, a material that promises not only lightness and beauty but also longevity, withstanding the challenges of time both indoors and outdoors.

#### **Product description:**

Dimensions:

Diameter: 9,4" Central hole: 1,7" Thickness: 1,1" Weight: 157 g

Material: Dibond®

Fitting: E26

100% Made in Italy

The Ellepì mini plates have one decorated side and the other white.