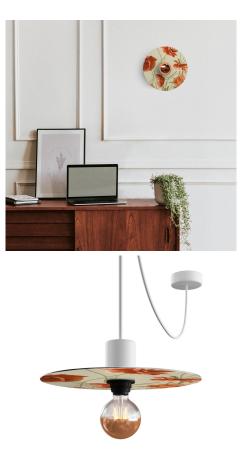

# **Product title:**

Ellepì mini flat lampshade with floral designs 'Blossom Haven', 9,4" diameter - Made in Italy

#### Product short description:

Dive into the enchantment of a perpetual garden with the 'Blossom Haven' collection. These lampshades are a tribute to the elegance and shapes of nature, capturing the essence of flora in every curve and shade.

With a diameter of 9,4", these mini plates elevate beyond their practical role, playing with finishes to reflect light and bring life to every setting. Each one is a window into a world of timeless beauty, a perfect balance between bold design and refined grace. Made in Italy, they are crafted from Dibond®, a material that promises not only lightness and beauty but also longevity, withstanding the challenges of time both indoors and outdoors.

#### **Product description:**

Dimensions:

Diameter: 9,4" Central hole: 1,7" Thickness: 1,1" Weight: 157 g

Material: Dibond®

Fitting: E26

100% Made in Italy

The Ellepì mini plates have one decorated side and the other white.

#### **Product features:**

Material: Dibond Fitting: E26 Product type: Lampshade System: EIVA System: Lumet