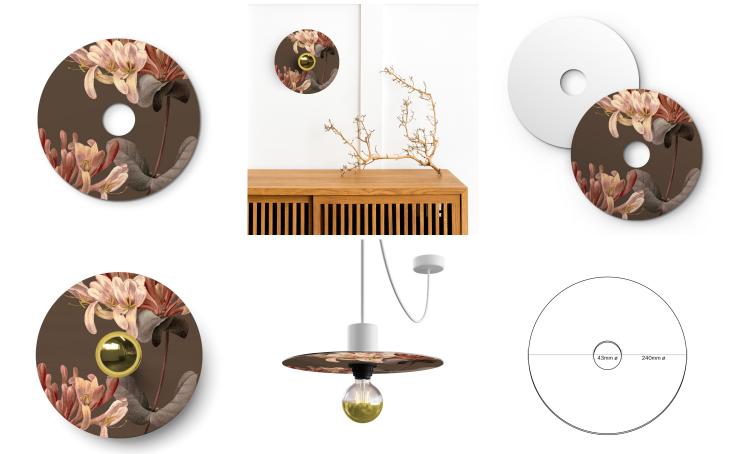

With a diameter of 9,4", these mini plates elevate beyond their practical role, playing with finishes to reflect light and bring life to every setting. Each one is a window into a world of timeless beauty, a perfect balance between bold design and refined grace. Made in Italy, they are crafted from Dibond®, a material that promises not only lightness and beauty but also longevity, withstanding the challenges of time both indoors and outdoors.

### **Product description:**

**Dimensions:** 

Diameter: 9,4" Central hole: 1,7" Thickness: 1,1" Weight: 157 g

Material: Dibond®

Fitting: E26

100% Made in Italy

The Ellepì mini plates have one decorated side and the other white.

#### **Product features:**

Material: Dibond

Fitting: E26

Product type: Lampshade

System: EIVA System: Lumet