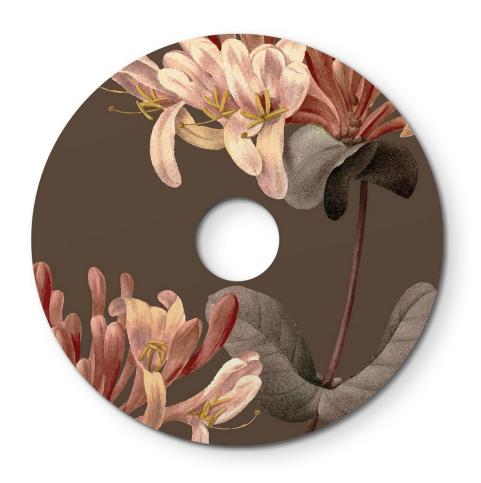

#### **Product attributes:**

Finish: Botanical Gloxinia, Botanical Papaver, Botanical Lonicera

### **Product short description:**

Dive into the enchantment of a perpetual garden with the 'Blossom Haven' collection. These lampshades are a tribute to the elegance and shapes of nature, capturing the essence of flora in every curve and shade.

With a diameter of 9,4", these mini plates elevate beyond their practical role, playing with finishes to reflect light and bring life to every setting. Each one is a window into a world of timeless beauty, a perfect balance between bold design and refined grace. Made in Italy, they are crafted from Dibond®, a material that promises not only lightness and beauty but also longevity, withstanding the challenges of time both indoors and outdoors.

### **Product description:**

**Dimensions:** 

Diameter: 9,4" Central hole: 1,7" Thickness: 1,1" Weight: 157 g

Material: Dibond®

Fitting: E26

100% Made in Italy

The Ellepì mini plates have one decorated side and the other white.