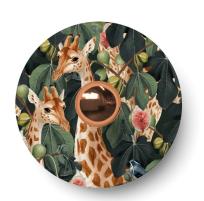

## **Product title:**

Ellepì mini flat lampshade with jungle animals 'Wildlife Whispers', 9,4" diameter - Made in Italy

### **Product short description:**

Experience the wild call and innate elegance of the animal kingdom with the 'Wildlife Whispers' collection. Each lampshade is a visual narrative in which fauna blends into nature, with stories of exotic creatures unfolding among the tree foliage.

With a diameter of 9,4", these mini plates transform light into an experience, a journey to remote and dreamy places where majestic giraffes graze among lush trees and curious lemurs wander through the branches. More than just accessories, they are small paintings that carry the essence of wild life, shaping every environment with a sense of adventurous beauty. Made in Italy, these Dibond® lampshades are durable and ready to withstand time and adapt both indoors and outdoors to tell their story.