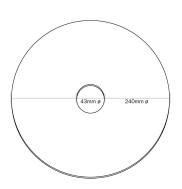

With a diameter of 9,4", these mini plates transform light into an experience, a journey to remote and dreamy places where majestic giraffes graze among lush trees and curious lemurs wander through the branches. More than just accessories, they are small paintings that carry the essence of wild life, shaping every environment with a sense of adventurous beauty. Made in Italy, these Dibond® lampshades are durable and ready to withstand time and adapt both indoors and outdoors to tell their story.