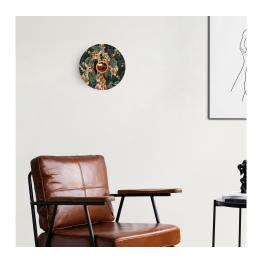

## **Product title:**

Ellepì mini flat lampshade with jungle animals 'Wildlife Whispers', 9,4" diameter - Made in Italy

With a diameter of 9,4", these mini plates transform light into an experience, a journey to remote and dreamy places where majestic giraffes graze among lush trees and curious lemurs wander through the branches. More than just accessories, they are small paintings that carry the essence of wild life, shaping every environment with a sense of adventurous beauty. Made in Italy, these Dibond® lampshades are durable and ready to withstand time and adapt both indoors and outdoors to tell their story.