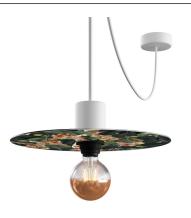

## **Product title:**

Ellepì mini flat lampshade with jungle animals 'Wildlife Whispers', 9,4" diameter - Made in Italy

With a diameter of 9,4", these mini plates transform light into an experience, a journey to remote and dreamy places where majestic giraffes graze among lush trees and curious lemurs wander through the branches. More than just accessories, they are small paintings that carry the essence of wild life, shaping every environment with a sense of adventurous beauty. Made in Italy, these Dibond® lampshades are durable and ready to withstand time and adapt both indoors and outdoors to tell their story.

#### **Product features:**

Material: Dibond

Fitting: E26

Product type: Lampshade

System: EIVA System: Lumet