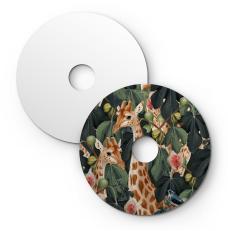

## **Product title:**

Ellepì mini flat lampshade with jungle animals 'Wildlife Whispers', 9,4" diameter - Made in Italy

With a diameter of 9,4", these mini plates transform light into an experience, a journey to remote and dreamy places where majestic giraffes graze among lush trees and curious lemurs wander through the branches. More than just accessories, they are small paintings that carry the essence of wild life, shaping every environment with a sense of adventurous beauty. Made in Italy, these Dibond® lampshades are durable and ready to withstand time and adapt both indoors and outdoors to tell their story.

#### **Product features:**

Material: Dibond

Fitting: E26

Product type: Lampshade

System: EIVA System: Lumet