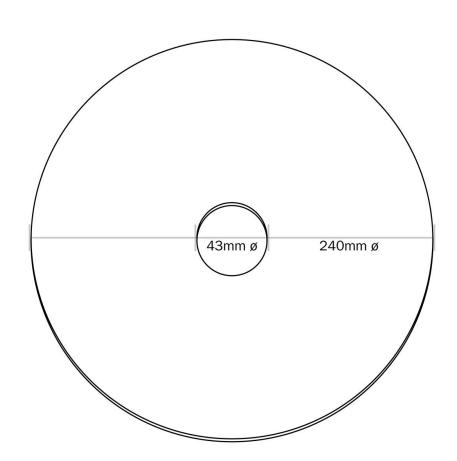

## **Product title:**

Ellepì mini flat lampshade with jungle animals 'Wildlife Whispers', 9,4" diameter - Made in Italy

With a diameter of 9,4", these mini plates transform light into an experience, a journey to remote and dreamy places where majestic giraffes graze among lush trees and curious lemurs wander through the branches. More than just accessories, they are small paintings that carry the essence of wild life, shaping every environment with a sense of adventurous beauty. Made in Italy, these Dibond® lampshades are durable and ready to withstand time and adapt both indoors and outdoors to tell their story.

#### **Product features:**

Material: Dibond

Fitting: E26

Product type: Lampshade

System: EIVA System: Lumet