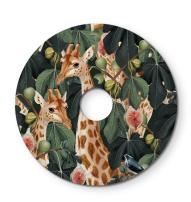

## **Product title:**

Ellepì mini flat lampshade with jungle animals 'Wildlife Whispers', 9,4" diameter - Made in Italy

### **Product short description:**

Experience the wild call and innate elegance of the animal kingdom with the 'Wildlife Whispers' collection. Each lampshade is a visual narrative in which fauna blends into nature, with stories of exotic creatures unfolding among the tree foliage.

With a diameter of 9,4", these mini plates transform light into an experience, a journey to remote and dreamy places where majestic giraffes graze among lush trees and curious lemurs wander through the branches. More than just accessories, they are small paintings that carry the essence of wild life, shaping every environment with a sense of adventurous beauty. Made in Italy, these Dibond® lampshades are durable and ready to withstand time and adapt both indoors and outdoors to tell their story.