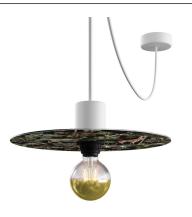

## **Product title:**

Ellepì mini flat lampshade with jungle animals 'Wildlife Whispers', 9,4" diameter - Made in Italy

With a diameter of 9,4", these mini plates transform light into an experience, a journey to remote and dreamy places where majestic giraffes graze among lush trees and curious lemurs wander through the branches. More than just accessories, they are small paintings that carry the essence of wild life, shaping every environment with a sense of adventurous beauty. Made in Italy, these Dibond® lampshades are durable and ready to withstand time and adapt both indoors and outdoors to tell their story.

#### **Product features:**

Material: Dibond

Fitting: E26

Product type: Lampshade

System: EIVA System: Lumet