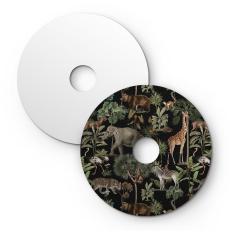

## **Product title:**

Ellepì mini flat lampshade with jungle animals 'Wildlife Whispers', 9,4" diameter - Made in Italy

With a diameter of 9,4", these mini plates transform light into an experience, a journey to remote and dreamy places where majestic giraffes graze among lush trees and curious lemurs wander through the branches. More than just accessories, they are small paintings that carry the essence of wild life, shaping every environment with a sense of adventurous beauty. Made in Italy, these Dibond® lampshades are durable and ready to withstand time and adapt both indoors and outdoors to tell their story.

#### **Product features:**

Material: Dibond

Fitting: E26

Product type: Lampshade

System: EIVA System: Lumet