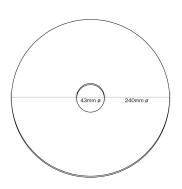

With a diameter of 9,4", these mini plates transform light into an experience, a journey to remote and dreamy places where majestic giraffes graze among lush trees and curious lemurs wander through the branches. More than just accessories, they are small paintings that carry the essence of wild life, shaping every environment with a sense of adventurous beauty. Made in Italy, these Dibond® lampshades are durable and ready to withstand time and adapt both indoors and outdoors to tell their story.