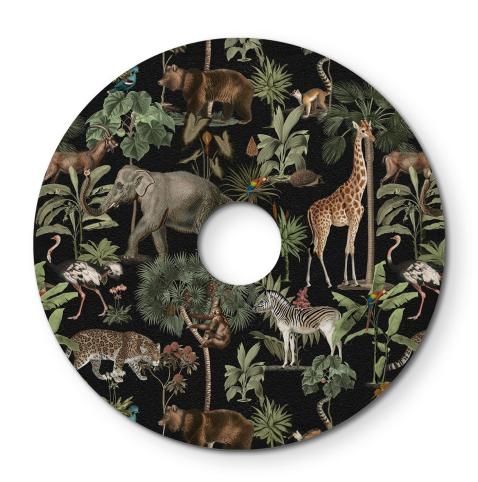

## **Product title:**

Ellepì mini flat lampshade with jungle animals 'Wildlife Whispers', 9,4" diameter - Made in Italy

### **Product short description:**

Experience the wild call and innate elegance of the animal kingdom with the 'Wildlife Whispers' collection. Each lampshade is a visual narrative in which fauna blends into nature, with stories of exotic creatures unfolding among the tree foliage.

With a diameter of 9,4", these mini plates transform light into an experience, a journey to remote and dreamy places where majestic giraffes graze among lush trees and curious lemurs wander through the branches. More than just accessories, they are small paintings that carry the essence of wild life, shaping every environment with a sense of adventurous beauty. Made in Italy, these Dibond® lampshades are durable and ready to withstand time and adapt both indoors and outdoors to tell their story.