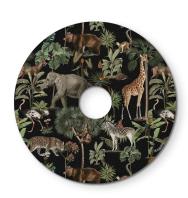

## **Product title:**

Ellepì mini flat lampshade with jungle animals 'Wildlife Whispers', 9,4" diameter - Made in Italy

### **Product short description:**

Experience the wild call and innate elegance of the animal kingdom with the 'Wildlife Whispers' collection. Each lampshade is a visual narrative in which fauna blends into nature, with stories of exotic creatures unfolding among the tree foliage.

With a diameter of 9,4", these mini plates transform light into an experience, a journey to remote and dreamy places where majestic giraffes graze among lush trees and curious lemurs wander through the branches. More than just accessories, they are small paintings that carry the essence of wild life, shaping every environment with a sense of adventurous beauty. Made in Italy, these Dibond® lampshades are durable and ready to withstand time and adapt both indoors and outdoors to tell their story.