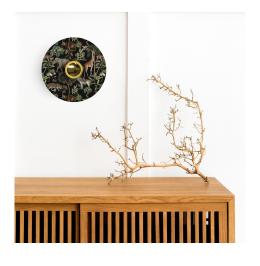

## **Product title:**

Ellepì mini flat lampshade with jungle animals 'Wildlife Whispers', 9,4" diameter - Made in Italy

With a diameter of 9,4", these mini plates transform light into an experience, a journey to remote and dreamy places where majestic giraffes graze among lush trees and curious lemurs wander through the branches. More than just accessories, they are small paintings that carry the essence of wild life, shaping every environment with a sense of adventurous beauty. Made in Italy, these Dibond® lampshades are durable and ready to withstand time and adapt both indoors and outdoors to tell their story.

#### **Product features:**

Material: Dibond

Fitting: E26

Product type: Lampshade

System: EIVA System: Lumet