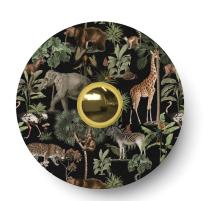

## **Product title:**

Ellepì mini flat lampshade with jungle animals 'Wildlife Whispers', 9,4" diameter - Made in Italy

### **Product short description:**

Experience the wild call and innate elegance of the animal kingdom with the 'Wildlife Whispers' collection. Each lampshade is a visual narrative in which fauna blends into nature, with stories of exotic creatures unfolding among the tree foliage.

With a diameter of 9,4", these mini plates transform light into an experience, a journey to remote and dreamy places where majestic giraffes graze among lush trees and curious lemurs wander through the branches. More than just accessories, they are small paintings that carry the essence of wild life, shaping every environment with a sense of adventurous beauty. Made in Italy, these Dibond® lampshades are durable and ready to withstand time and adapt both indoors and outdoors to tell their story.