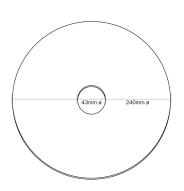

With a diameter of 9,4", these mini plates transform light into an experience, a journey to remote and dreamy places where majestic giraffes graze among lush trees and curious lemurs wander through the branches. More than just accessories, they are small paintings that carry the essence of wild life, shaping every environment with a sense of adventurous beauty. Made in Italy, these Dibond® lampshades are durable and ready to withstand time and adapt both indoors and outdoors to tell their story.