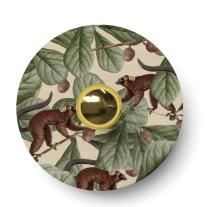

## **Product title:**

Ellepì mini flat lampshade with jungle animals 'Wildlife Whispers', 9,4" diameter - Made in Italy

#### **Product attributes:**

Finish: Animals Giraffes, Animals Jungle, Animals Lemurs

### **Product short description:**

Experience the wild call and innate elegance of the animal kingdom with the 'Wildlife Whispers' collection. Each lampshade is a visual narrative in which fauna blends into nature, with stories of exotic creatures unfolding among the tree foliage.

With a diameter of 9,4", these mini plates transform light into an experience, a journey to remote and dreamy places where majestic giraffes graze among lush trees and curious lemurs wander through the branches. More than just accessories, they are small paintings that carry the essence of wild life, shaping every environment with a sense of adventurous beauty. Made in Italy, these Dibond® lampshades are durable and ready to withstand time and adapt both indoors and outdoors to tell their story.