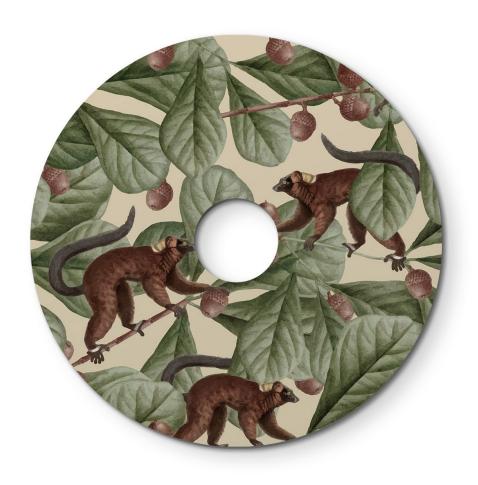

## **Product title:**

Ellepì mini flat lampshade with jungle animals 'Wildlife Whispers', 9,4" diameter - Made in Italy

### **Product short description:**

Experience the wild call and innate elegance of the animal kingdom with the 'Wildlife Whispers' collection. Each lampshade is a visual narrative in which fauna blends into nature, with stories of exotic creatures unfolding among the tree foliage.

With a diameter of 9,4", these mini plates transform light into an experience, a journey to remote and dreamy places where majestic giraffes graze among lush trees and curious lemurs wander through the branches. More than just accessories, they are small paintings that carry the essence of wild life, shaping every environment with a sense of adventurous beauty. Made in Italy, these Dibond® lampshades are durable and ready to withstand time and adapt both indoors and outdoors to tell their story.