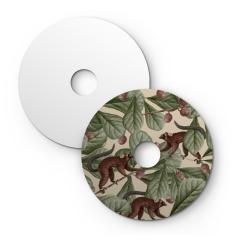

## **Product title:**

Ellepì mini flat lampshade with jungle animals 'Wildlife Whispers', 9,4" diameter - Made in Italy

#### **Product features:**

Material: Dibond

Fitting: E26

Product type: Lampshade

System: EIVA System: Lumet