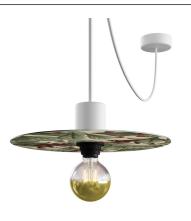

## **Product title:**

Ellepì mini flat lampshade with jungle animals 'Wildlife Whispers', 9,4" diameter - Made in Italy

With a diameter of 9,4", these mini plates transform light into an experience, a journey to remote and dreamy places where majestic giraffes graze among lush trees and curious lemurs wander through the branches. More than just accessories, they are small paintings that carry the essence of wild life, shaping every environment with a sense of adventurous beauty. Made in Italy, these Dibond® lampshades are durable and ready to withstand time and adapt both indoors and outdoors to tell their story.

#### **Product features:**

Material: Dibond

Fitting: E26

Product type: Lampshade

System: EIVA System: Lumet