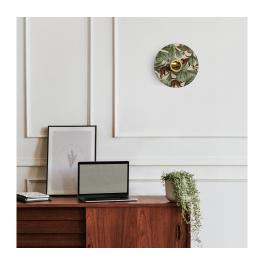

With a diameter of 9,4", these mini plates transform light into an experience, a journey to remote and dreamy places where majestic giraffes graze among lush trees and curious lemurs wander through the branches. More than just accessories, they are small paintings that carry the essence of wild life, shaping every environment with a sense of adventurous beauty. Made in Italy, these Dibond® lampshades are durable and ready to withstand time and adapt both indoors and outdoors to tell their story.