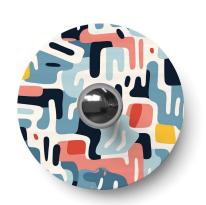

## **Product title:**

Ellepì mini flat lampshade with geometric designs 'Kaleidoscope', 9,4" diameter - Made in Italy

### **Product short description:**

Bring the magic of colors into your home with the 'Kaleidoscope' collection. These lampshades with vibrant geometric designs are a true anthem to good mood, creating a dynamic and stimulating visual effect. Each design is an intricate puzzle of vivid shades and sharp lines that capture the eye, transforming the lighting of each room into a unique experience.

The size of each mini plate is 9,4" in diameter, to best fit both ceiling lamps and wall lamps. The innovative use of Dibond®, a durable and versatile material, ensures that each piece is long-lasting, able to withstand time and adapt to any environment, indoors or outdoors. Designed and made in Italy, the lampshades from the 'Kaleidoscope' collection become the focal points of the space with their balance between aesthetic boldness and functionality.