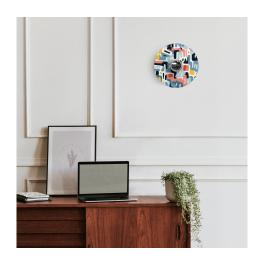

### **Product short description:**

Bring the magic of colors into your home with the 'Kaleidoscope' collection. These lampshades with vibrant geometric designs are a true anthem to good mood, creating a dynamic and stimulating visual effect. Each design is an intricate puzzle of vivid shades and sharp lines that capture the eye, transforming the lighting of each room into a unique experience.

The size of each mini plate is 9,4" in diameter, to best fit both ceiling lamps and wall lamps. The innovative use of Dibond®, a durable and versatile material, ensures that each piece is long-lasting, able to withstand time and adapt to any environment, indoors or outdoors. Designed and made in Italy, the lampshades from the 'Kaleidoscope' collection become the focal points of the space with their balance between aesthetic boldness and functionality.