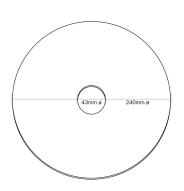

The size of each mini plate is 9,4" in diameter, to best fit both ceiling lamps and wall lamps. The innovative use of Dibond®, a durable and versatile material, ensures that each piece is long-lasting, able to withstand time and adapt to any environment, indoors or outdoors. Designed and made in Italy, the lampshades from the 'Kaleidoscope' collection become the focal points of the space with their balance between aesthetic boldness and functionality.