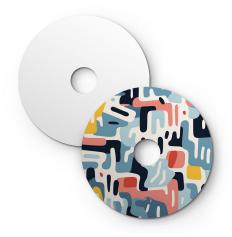

### **Product short description:**

Bring the magic of colors into your home with the 'Kaleidoscope' collection. These lampshades with vibrant geometric designs are a true anthem to good mood, creating a dynamic and stimulating visual effect. Each design is an intricate puzzle of vivid shades and sharp lines that capture the eye, transforming the lighting of each room into a unique experience.

The size of each mini plate is 9,4" in diameter, to best fit both ceiling lamps and wall lamps. The innovative use of Dibond®, a durable and versatile material, ensures that each piece is long-lasting, able to withstand time and adapt to any environment, indoors or outdoors. Designed and made in Italy, the lampshades from the 'Kaleidoscope' collection become the focal points of the space with their balance between aesthetic boldness and functionality.