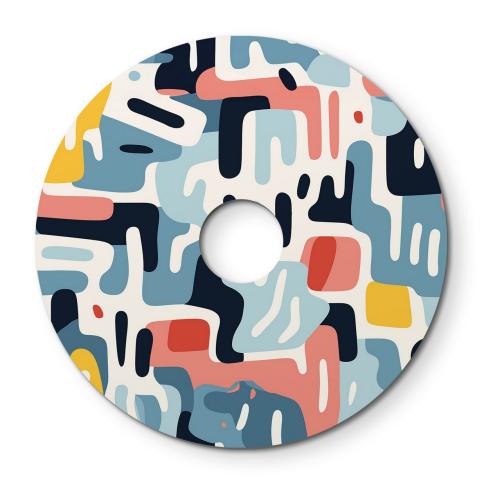

### **Product short description:**

Bring the magic of colors into your home with the 'Kaleidoscope' collection. These lampshades with vibrant geometric designs are a true anthem to good mood, creating a dynamic and stimulating visual effect. Each design is an intricate puzzle of vivid shades and sharp lines that capture the eye, transforming the lighting of each room into a unique experience.

The size of each mini plate is 9,4" in diameter, to best fit both ceiling lamps and wall lamps. The innovative use of Dibond®, a durable and versatile material, ensures that each piece is long-lasting, able to withstand time and adapt to any environment, indoors or outdoors. Designed and made in Italy, the lampshades from the 'Kaleidoscope' collection become the focal points of the space with their balance between aesthetic boldness and functionality.