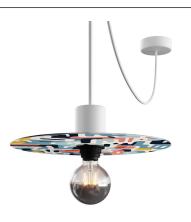

## **Product title:**

Ellepì mini flat lampshade with geometric designs 'Kaleidoscope', 9,4" diameter - Made in Italy

### **Product short description:**

Bring the magic of colors into your home with the 'Kaleidoscope' collection. These lampshades with vibrant geometric designs are a true anthem to good mood, creating a dynamic and stimulating visual effect. Each design is an intricate puzzle of vivid shades and sharp lines that capture the eye, transforming the lighting of each room into a unique experience.

The size of each mini plate is 9,4" in diameter, to best fit both ceiling lamps and wall lamps. The innovative use of Dibond®, a durable and versatile material, ensures that each piece is long-lasting, able to withstand time and adapt to any environment, indoors or outdoors. Designed and made in Italy, the lampshades from the 'Kaleidoscope' collection become the focal points of the space with their balance between aesthetic boldness and functionality.

#### **Product features:**

Material: Dibond

Fitting: E26

Product type: Lampshade

System: EIVA System: Lumet