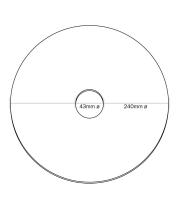

The size of each mini plate is 9,4" in diameter, to best fit both ceiling lamps and wall lamps. The innovative use of Dibond®, a durable and versatile material, ensures that each piece is long-lasting, able to withstand time and adapt to any environment, indoors or outdoors. Designed and made in Italy, the lampshades from the 'Kaleidoscope' collection become the focal points of the space with their balance between aesthetic boldness and functionality.