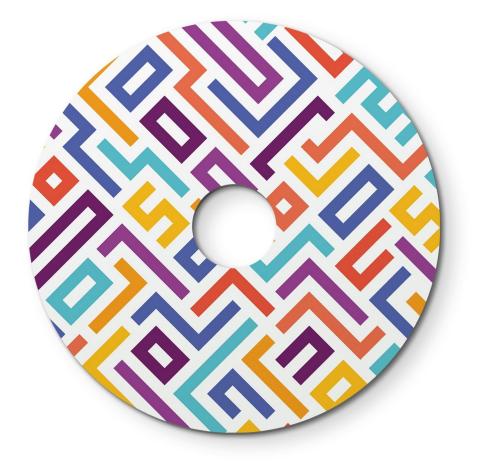

## **Product title:**

Ellepì mini flat lampshade with geometric designs 'Kaleidoscope', 9,4" diameter - Made in Italy

### Product short description:

Bring the magic of colors into your home with the 'Kaleidoscope' collection. These lampshades with vibrant geometric designs are a true anthem to good mood, creating a dynamic and stimulating visual effect. Each design is an intricate puzzle of vivid shades and sharp lines that capture the eye, transforming the lighting of each room into a unique experience.

The size of each mini plate is 9,4" in diameter, to best fit both ceiling lamps and wall lamps. The innovative use of Dibond®, a durable and versatile material, ensures that each piece is long-lasting, able to withstand time and adapt to any environment, indoors or outdoors. Designed and made in Italy, the lampshades from the 'Kaleidoscope' collection become the focal points of the space with their balance between aesthetic boldness and functionality.