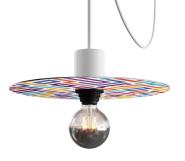

## **Product title:**

Ellepì mini flat lampshade with geometric designs 'Kaleidoscope', 9,4" diameter - Made in Italy

### Product short description:

Bring the magic of colors into your home with the 'Kaleidoscope' collection. These lampshades with vibrant geometric designs are a true anthem to good mood, creating a dynamic and stimulating visual effect. Each design is an intricate puzzle of vivid shades and sharp lines that capture the eye, transforming the lighting of each room into a unique experience.

The size of each mini plate is 9,4" in diameter, to best fit both ceiling lamps and wall lamps. The innovative use of Dibond®, a durable and versatile material, ensures that each piece is long-lasting, able to withstand time and adapt to any environment, indoors or outdoors. Designed and made in Italy, the lampshades from the 'Kaleidoscope' collection become the focal points of the space with their balance between aesthetic boldness and functionality.