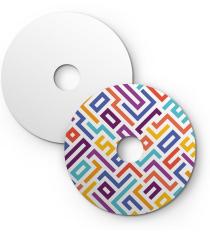

## **Product title:**

Ellepì mini flat lampshade with geometric designs 'Kaleidoscope', 9,4" diameter - Made in Italy

The size of each mini plate is 9,4" in diameter, to best fit both ceiling lamps and wall lamps. The innovative use of Dibond®, a durable and versatile material, ensures that each piece is long-lasting, able to withstand time and adapt to any environment, indoors or outdoors. Designed and made in Italy, the lampshades from the 'Kaleidoscope' collection become the focal points of the space with their balance between aesthetic boldness and functionality.