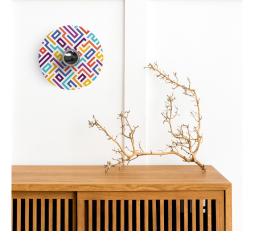

The size of each mini plate is 9,4" in diameter, to best fit both ceiling lamps and wall lamps. The innovative use of Dibond®, a durable and versatile material, ensures that each piece is long-lasting, able to withstand time and adapt to any environment, indoors or outdoors. Designed and made in Italy, the lampshades from the 'Kaleidoscope' collection become the focal points of the space with their balance between aesthetic boldness and functionality.