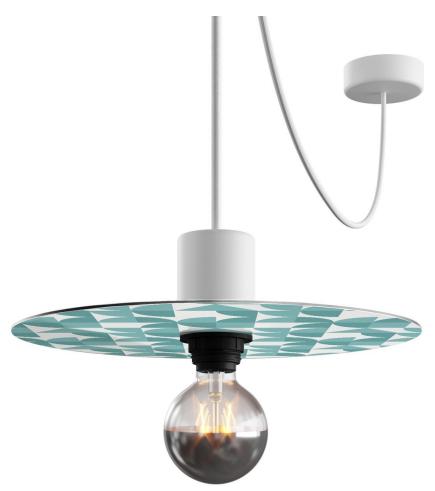

# **Product title:**

Ellepì mini flat lampshade with geometric designs 'Kaleidoscope', 9,4" diameter - Made in Italy

### Product short description:

Bring the magic of colors into your home with the 'Kaleidoscope' collection. These lampshades with vibrant geometric designs are a true anthem to good mood, creating a dynamic and stimulating visual effect. Each design is an intricate puzzle of vivid shades and sharp lines that capture the eye, transforming the lighting of each room into a unique experience.

The size of each mini plate is 9,4" in diameter, to best fit both ceiling lamps and wall lamps. The innovative use of Dibond®, a durable and versatile material, ensures that each piece is long-lasting, able to withstand time and adapt to any environment, indoors or outdoors. Designed and made in Italy, the lampshades from the 'Kaleidoscope' collection become the focal points of the space with their balance between aesthetic boldness and functionality.

#### Product features:

Material: Dibond Fitting: E26 Product type: Lampshade System: EIVA System: Lumet