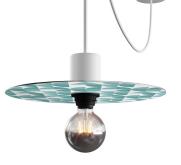

# **Product title:**

Ellepì mini flat lampshade with geometric designs 'Kaleidoscope', 9,4" diameter - Made in Italy

The size of each mini plate is 9,4" in diameter, to best fit both ceiling lamps and wall lamps. The innovative use of Dibond®, a durable and versatile material, ensures that each piece is long-lasting, able to withstand time and adapt to any environment, indoors or outdoors. Designed and made in Italy, the lampshades from the 'Kaleidoscope' collection become the focal points of the space with their balance between aesthetic boldness and functionality.