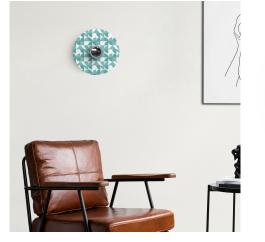

# **Product title:**

Ellepì mini flat lampshade with geometric designs 'Kaleidoscope', 9,4" diameter - Made in Italy

### Product short description:

Bring the magic of colors into your home with the 'Kaleidoscope' collection. These lampshades with vibrant geometric designs are a true anthem to good mood, creating a dynamic and stimulating visual effect. Each design is an intricate puzzle of vivid shades and sharp lines that capture the eye, transforming the lighting of each room into a unique experience.

The size of each mini plate is 9,4" in diameter, to best fit both ceiling lamps and wall lamps. The innovative use of Dibond®, a durable and versatile material, ensures that each piece is long-lasting, able to withstand time and adapt to any environment, indoors or outdoors. Designed and made in Italy, the lampshades from the 'Kaleidoscope' collection become the focal points of the space with their balance between aesthetic boldness and functionality.