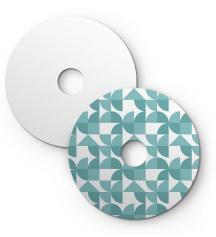

# **Product title:**

Ellepì mini flat lampshade with geometric designs 'Kaleidoscope', 9,4" diameter - Made in Italy

### Product short description:

Bring the magic of colors into your home with the 'Kaleidoscope' collection. These lampshades with vibrant geometric designs are a true anthem to good mood, creating a dynamic and stimulating visual effect. Each design is an intricate puzzle of vivid shades and sharp lines that capture the eye, transforming the lighting of each room into a unique experience.

The size of each mini plate is 9,4" in diameter, to best fit both ceiling lamps and wall lamps. The innovative use of Dibond®, a durable and versatile material, ensures that each piece is long-lasting, able to withstand time and adapt to any environment, indoors or outdoors. Designed and made in Italy, the lampshades from the 'Kaleidoscope' collection become the focal points of the space with their balance between aesthetic boldness and functionality.