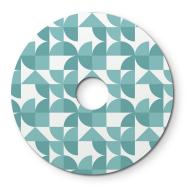

# **Product title:**

Ellepì mini flat lampshade with geometric designs 'Kaleidoscope', 9,4" diameter - Made in Italy

### Product short description:

Bring the magic of colors into your home with the 'Kaleidoscope' collection. These lampshades with vibrant geometric designs are a true anthem to good mood, creating a dynamic and stimulating visual effect. Each design is an intricate puzzle of vivid shades and sharp lines that capture the eye, transforming the lighting of each room into a unique experience.

The size of each mini plate is 9,4" in diameter, to best fit both ceiling lamps and wall lamps. The innovative use of Dibond®, a durable and versatile material, ensures that each piece is long-lasting, able to withstand time and adapt to any environment, indoors or outdoors. Designed and made in Italy, the lampshades from the 'Kaleidoscope' collection become the focal points of the space with their balance between aesthetic boldness and functionality.