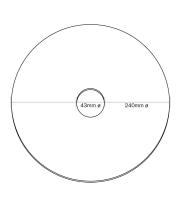

The size of each mini plate is 9,4" in diameter, to best fit both ceiling lamps and wall lamps. The innovative use of Dibond®, a durable and versatile material, ensures that each piece is long-lasting, able to withstand time and adapt to any environment, indoors or outdoors. Designed and made in Italy, the lampshades from the 'Kaleidoscope' collection become the focal points of the space with their balance between aesthetic boldness and functionality.