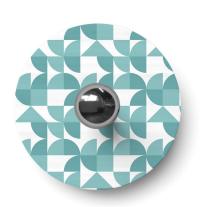

# **Product title:**

Ellepì mini flat lampshade with geometric designs 'Kaleidoscope', 9,4" diameter - Made in Italy

### Product short description:

Bring the magic of colors into your home with the 'Kaleidoscope' collection. These lampshades with vibrant geometric designs are a true anthem to good mood, creating a dynamic and stimulating visual effect. Each design is an intricate puzzle of vivid shades and sharp lines that capture the eye, transforming the lighting of each room into a unique experience.

The size of each mini plate is 9,4" in diameter, to best fit both ceiling lamps and wall lamps. The innovative use of Dibond®, a durable and versatile material, ensures that each piece is long-lasting, able to withstand time and adapt to any environment, indoors or outdoors. Designed and made in Italy, the lampshades from the 'Kaleidoscope' collection become the focal points of the space with their balance between aesthetic boldness and functionality.