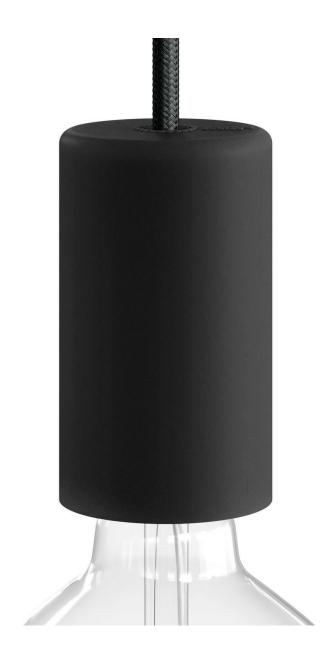

### **Product description:**

Kit composed by cover in soft touch silicone, E26 UL listed socket, protective thermoplastic shells pre-filled with insulating gel for fixtures and lamp that are suitable for wet locations.

Technical specifications socket kit:

Fitting: E26 max 7W LED Sleeve: semi-threaded Rated voltage: 100-120 V

Gasket: silicone

Integrated cable clamp Suitable for wet locations.

Silicone cap Diameter: 2,4".

Height: 4,1".

Hole diameter: 0,5".

Material: soft touch silicone.

Compatible with SJT-W 2AWG18 cables.