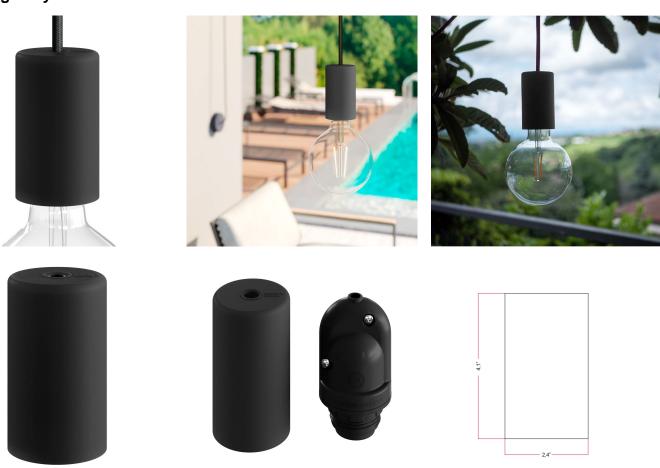

### **Product description:**

Kit composed by cover in soft touch silicone, E26 UL listed socket, protective thermoplastic shells pre-filled with insulating gel for fixtures and lamp that are suitable for wet locations.

Technical specifications socket kit:

Fitting: E26 max 7W LED Sleeve: semi-threaded Rated voltage: 100-120 V

Gasket: silicone

Integrated cable clamp Suitable for wet locations.

Silicone cap Diameter: 2,4".

Height: 4,1".

Hole diameter: 0,5".

Material: soft touch silicone.

Compatible with SJT-W 2AWG18 cables.