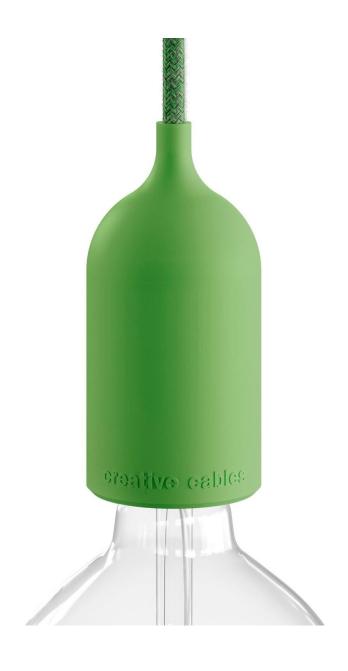

#### **Product description:**

Kit composed by cover in soft touch silicone, E26 UL listed socket, protective thermoplastic shells pre-filled with insulating gel for fixtures and lamp that are suitable for wet locations.

Technical specifications socket kit:

Fitting: E26 max 7W LED Sleeve: semi-threaded Rated voltage: 100-120 V

Gasket: silicone

Integrated cable clamp Suitable for wet locations.

Silicone cap Diameter: 2,4".

Height: 5".

Hole diameter: 0,5".

Material: soft touch silicone.

Compatible with SJT-W 2AWG18 cables.