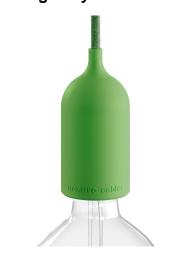

#### **Product description:**

Kit composed by cover in soft touch silicone, E26 UL listed socket, protective thermoplastic shells pre-filled with insulating gel for fixtures and lamp that are suitable for wet locations.

Technical specifications socket kit:

Fitting: E26 max 7W LED Sleeve: semi-threaded Rated voltage: 100-120 V

Gasket: silicone

Integrated cable clamp Suitable for wet locations.

Silicone cap Diameter: 2,4".

Height: 5".

Hole diameter: 0,5".

Material: soft touch silicone.

Compatible with SJT-W 2AWG18 cables.