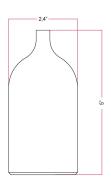

Technical specifications socket kit:

Fitting: E26 max 7W LED Sleeve: semi-threaded Rated voltage: 100-120 V

Gasket: silicone

Integrated cable clamp Suitable for wet locations.

Silicone cap Diameter: 2,4".

Height: 5".

Hole diameter: 0,5".

Material: soft touch silicone.

Compatible with SJT-W 2AWG18 cables.