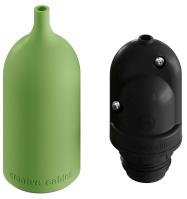

#### **Product attributes:**

Finish: Black, Soft green, Soft blue, Yellow mustard, Salmon

Complete with a soft touch silicone cover available in many color variations, EIVA PASTEL is water resistant and is suitable for any light bulb with E26 socket: choose a lot of possibilities offered by our assortment of LED bulbs the one that best represents your style and illuminates your outdoor with a unique touch of design.

#### **Product description:**

Kit composed by cover in soft touch silicone, E26 UL listed socket, protective thermoplastic shells pre-filled with insulating gel for fixtures and lamp that are suitable for wet locations.