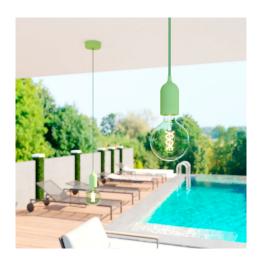

#### **Product short description:**

From today you can create your own custom outdoor lamp thanks to EIVA.

The heart of EIVA is the world's first wirable socket suitable for wet locations: thanks to the special insulating gel contained inside and a membrane that rests hermetically on the bulb, this socket is able to withstand rain and storms in complete safety.

Complete with a soft touch silicone cover available in many color variations, EIVA PASTEL is water resistant and is suitable for any light bulb with E26 socket: choose a lot of possibilities offered by our assortment of LED bulbs the one that best represents your style and illuminates your outdoor with a unique touch of design.

The EIVA Outdoor lighting system is entirely designed by Creative Cables and will allow you to light your outdoor spaces, like gardens, patios or terraces with customized and unique solutions.

Configure and complete your EIVA system: