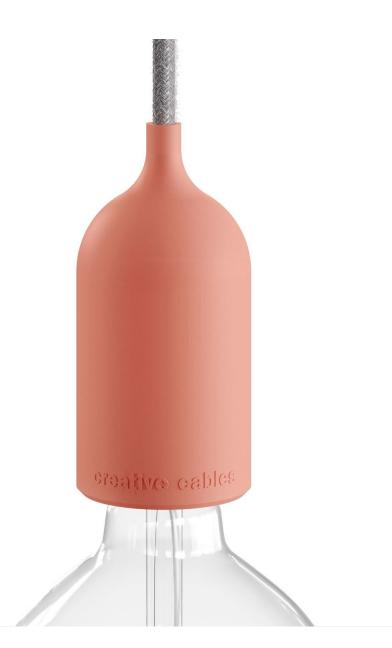

#### **Product description:**

Kit composed by cover in soft touch silicone, E26 UL listed socket, protective thermoplastic shells pre-filled with insulating gel for fixtures and lamp that are suitable for wet locations.

Technical specifications socket kit: Fitting: E26 max 7W LED Sleeve: semi-threaded Rated voltage: 100-120 V Gasket: silicone Integrated cable clamp Suitable for wet locations.

Silicone cap Diameter: 2,4".

Height: 5". Hole diameter: 0,5". Material: soft touch silicone.

Compatible with SJT-W 2AWG18 cables.