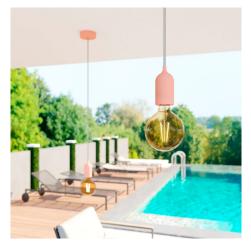

#### Product short description:

From today you can create your own custom outdoor lamp thanks to EIVA.

The heart of EIVA is the world's first wirable socket suitable for wet locations: thanks to the special insulating gel contained inside and a membrane that rests hermetically on the bulb, this socket is able to withstand rain and storms in complete safety.

Complete with a soft touch silicone cover available in many color variations, EIVA PASTEL is water resistant and is suitable for any light bulb with E26 socket: choose a lot of possibilities offered by our assortment of LED bulbs the one that best represents your style and illuminates your outdoor with a unique touch of design.

The EIVA Outdoor lighting system is entirely designed by Creative Cables and will allow you to light your outdoor spaces, like gardens, patios or terraces with customized and unique solutions.

Configure and complete your EIVA system: