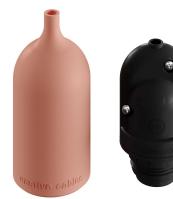

## **Product title:**

EIVA PASTEL, E26 silicone socket kit - suitable for wet locations

#### **Product attributes:**

Finish: Black, Soft green, Soft blue, Yellow mustard, Salmon

#### Product short description:

From today you can create your own custom outdoor lamp thanks to EIVA.

The heart of EIVA is the world's first wirable socket suitable for wet locations: thanks to the special insulating gel contained inside and a membrane that rests hermetically on the bulb, this socket is able to withstand rain and storms in complete safety.

Complete with a soft touch silicone cover available in many color variations, EIVA PASTEL is water resistant and is suitable for any light bulb with E26 socket: choose a lot of possibilities offered by our assortment of LED bulbs the one that best represents your style and illuminates your outdoor with a unique touch of design.

#### **Product description:**

Kit composed by cover in soft touch silicone, E26 UL listed socket, protective thermoplastic shells pre-filled with insulating gel for fixtures and lamp that are suitable for wet locations.