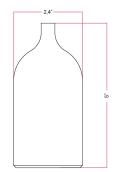

Technical specifications socket kit: Fitting: E26 max 7W LED Sleeve: semi-threaded Rated voltage: 100-120 V Gasket: silicone Integrated cable clamp Suitable for wet locations.

Silicone cap Diameter: 2,4".

Height: 5". Hole diameter: 0,5". Material: soft touch silicone.

Compatible with SJT-W 2AWG18 cables.