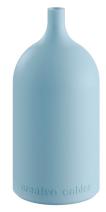

#### **Product description:**

Kit composed by cover in soft touch silicone, E26 UL listed socket, protective thermoplastic shells pre-filled with insulating gel for fixtures and lamp that are suitable for wet locations.

Technical specifications socket kit: Fitting: E26 max 7W LED Sleeve: semi-threaded Rated voltage: 100-120 V Gasket: silicone Integrated cable clamp Suitable for wet locations.

Silicone cap Diameter: 2,4".

Height: 5". Hole diameter: 0,5". Material: soft touch silicone.

Compatible with SJT-W 2AWG18 cables.