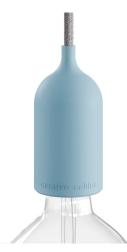

#### **Product description:**

Kit composed by cover in soft touch silicone, E26 UL listed socket, protective thermoplastic shells pre-filled with insulating gel for fixtures and lamp that are suitable for wet locations.

Technical specifications socket kit: Fitting: E26 max 7W LED Sleeve: semi-threaded Rated voltage: 100-120 V Gasket: silicone Integrated cable clamp Suitable for wet locations.

Silicone cap Diameter: 2,4".

Height: 5". Hole diameter: 0,5". Material: soft touch silicone.

Compatible with SJT-W 2AWG18 cables.