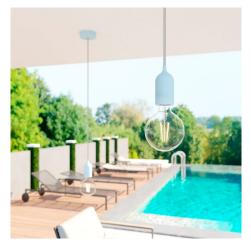

#### Product short description:

From today you can create your own custom outdoor lamp thanks to EIVA.

The heart of EIVA is the world's first wirable socket suitable for wet locations: thanks to the special insulating gel contained inside and a membrane that rests hermetically on the bulb, this socket is able to withstand rain and storms in complete safety.

The EIVA Outdoor lighting system is entirely designed by Creative Cables and will allow you to light your outdoor spaces, like gardens, patios or terraces with customized and unique solutions.

Configure and complete your EIVA system: