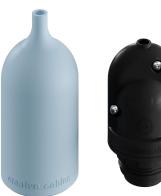

## **Product title:**

EIVA PASTEL, E26 silicone socket kit - suitable for wet locations

#### **Product attributes:**

Finish: Black, Soft green, Soft blue, Yellow mustard, Salmon

Complete with a soft touch silicone cover available in many color variations, EIVA PASTEL is water resistant and is suitable for any light bulb with E26 socket: choose a lot of possibilities offered by our assortment of LED bulbs the one that best represents your style and illuminates your outdoor with a unique touch of design.