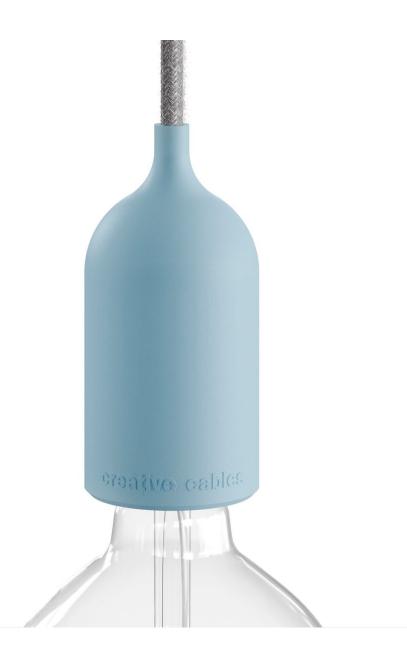

#### **Product description:**

Kit composed by cover in soft touch silicone, E26 UL listed socket, protective thermoplastic shells pre-filled with insulating gel for fixtures and lamp that are suitable for wet locations.

Technical specifications socket kit: Fitting: E26 max 7W LED Sleeve: semi-threaded Rated voltage: 100-120 V Gasket: silicone Integrated cable clamp Suitable for wet locations.

Silicone cap Diameter: 2,4".

Height: 5". Hole diameter: 0,5". Material: soft touch silicone.

Compatible with SJT-W 2AWG18 cables.