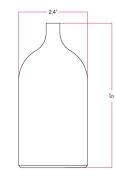

Technical specifications socket kit: Fitting: E26 max 7W LED Sleeve: semi-threaded Rated voltage: 100-120 V Gasket: silicone Integrated cable clamp Suitable for wet locations.

Silicone cap Diameter: 2,4".

Height: 5". Hole diameter: 0,5". Material: soft touch silicone.

Compatible with SJT-W 2AWG18 cables.