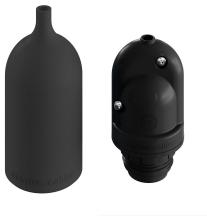

## **Product title:**

EIVA PASTEL, E26 silicone socket kit - suitable for wet locations

### **Product description:**

Kit composed by cover in soft touch silicone, E26 UL listed socket, protective thermoplastic shells pre-filled with insulating gel for fixtures and lamp that are suitable for wet locations.