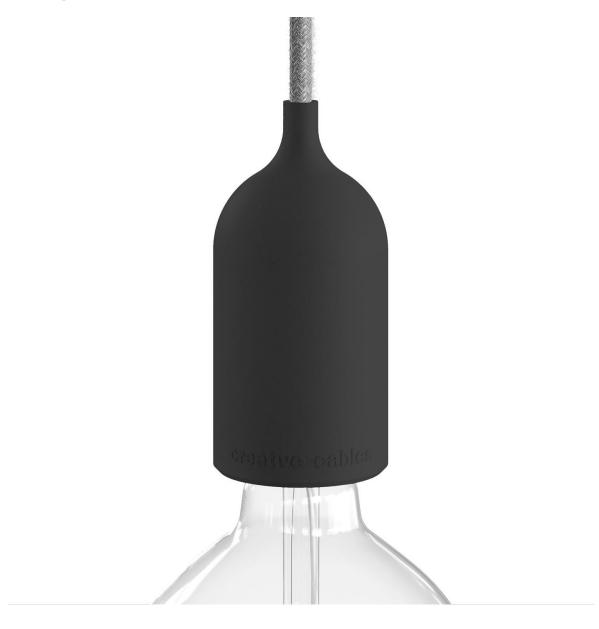

### **Product description:**

Kit composed by cover in soft touch silicone, E26 UL listed socket, protective thermoplastic shells pre-filled with insulating gel for fixtures and lamp that are suitable for wet locations.

Technical specifications socket kit:

Fitting: E26 max 7W LED Sleeve: semi-threaded Rated voltage: 100-120 V

Gasket: silicone

Integrated cable clamp Suitable for wet locations.

Silicone cap Diameter: 2,4".

Height: 5".

Hole diameter: 0,5".

Material: soft touch silicone.

Compatible with SJT-W 2AWG18 cables.