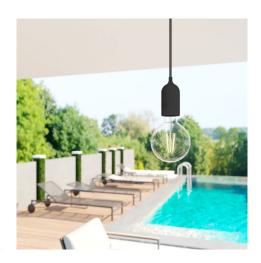

#### **Product short description:**

From today you can create your own custom outdoor lamp thanks to EIVA.

The heart of EIVA is the world's first wirable socket suitable for wet locations: thanks to the special insulating gel contained inside and a membrane that rests hermetically on the bulb, this socket is able to withstand rain and storms in complete safety.

Complete with a soft touch silicone cover available in many color variations, EIVA PASTEL is water resistant and is suitable for any light bulb with E26 socket: choose a lot of possibilities offered by our assortment of LED bulbs the one that best represents your style and illuminates your outdoor with a unique touch of design.

The EIVA Outdoor lighting system is entirely designed by Creative Cables and will allow you to light your outdoor spaces, like gardens, patios or terraces with customized and unique solutions.

Configure and complete your EIVA system: