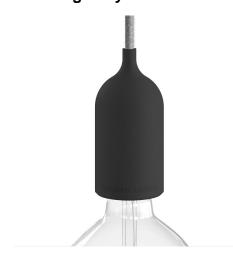

### **Product description:**

Kit composed by cover in soft touch silicone, E26 UL listed socket, protective thermoplastic shells pre-filled with insulating gel for fixtures and lamp that are suitable for wet locations.

Technical specifications socket kit:

Fitting: E26 max 7W LED Sleeve: semi-threaded Rated voltage: 100-120 V

Gasket: silicone

Integrated cable clamp Suitable for wet locations.

Silicone cap Diameter: 2,4".

Height: 5".

Hole diameter: 0,5".

Material: soft touch silicone.

Compatible with SJT-W 2AWG18 cables.