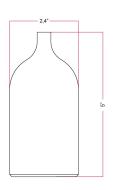

Technical specifications socket kit:

Fitting: E26 max 7W LED Sleeve: semi-threaded Rated voltage: 100-120 V

Gasket: silicone

Integrated cable clamp Suitable for wet locations.

Silicone cap Diameter: 2,4".

Height: 5".

Hole diameter: 0,5".

Material: soft touch silicone.

Compatible with SJT-W 2AWG18 cables.