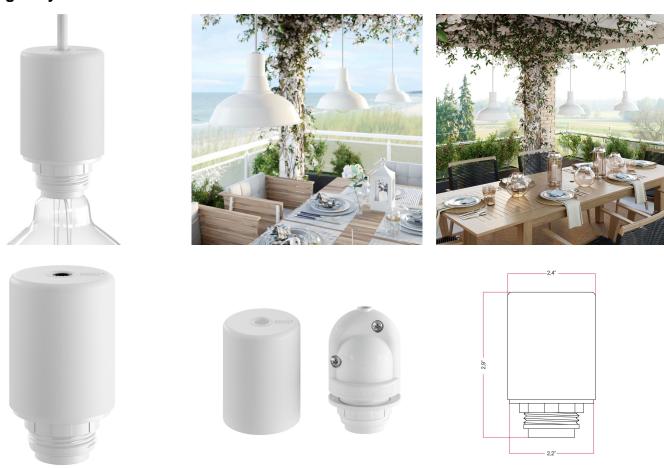

#### **Product description:**

Kit composed by cover in soft touch silicone, E26 UL listed socket, protective thermoplastic shells pre-filled with insulating gel for fixtures and lamp that are suitable for wet locations.

Technical specifications socket kit:

Fitting: E26 max 7W LED Sleeve: semi-threaded Rated voltage: 100-120 V

Gasket: silicone

Integrated cable clamp Suitable for wet locations.

Silicone cap Diameter: 2,4". Height: 3".

Hole diameter: 0,5".

Material: soft touch silicone.

Compatible with SJT-W 2AWG18 cables.