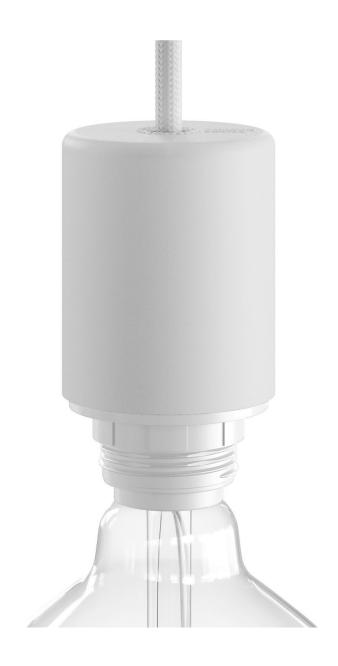

#### **Product description:**

Kit composed by cover in soft touch silicone, E26 UL listed socket, protective thermoplastic shells pre-filled with insulating gel for fixtures and lamp that are suitable for wet locations.

Technical specifications socket kit:

Fitting: E26 max 7W LED Sleeve: semi-threaded Rated voltage: 100-120 V

Gasket: silicone

Integrated cable clamp Suitable for wet locations.

Silicone cap Diameter: 2,4". Height: 3".

Hole diameter: 0,5".

Material: soft touch silicone.

Compatible with SJT-W 2AWG18 cables.