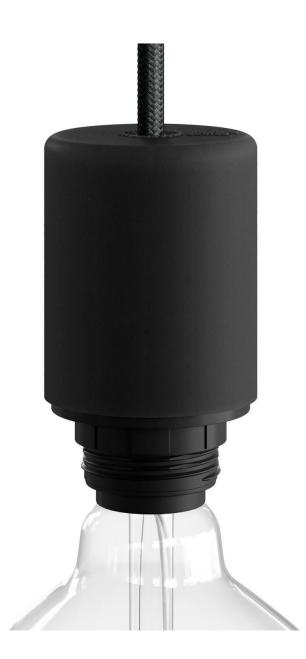

#### **Product description:**

Kit composed by cover in soft touch silicone, E26 UL listed socket, protective thermoplastic shells pre-filled with insulating gel for fixtures and lamp that are suitable for wet locations.

Technical specifications socket kit: Fitting: E26 max 7W LED Sleeve: semi-threaded Rated voltage: 100-120 V Gasket: silicone Integrated cable clamp Suitable for wet locations.

Silicone cap Diameter: 2,4". Height: 3".

Hole diameter: 0,5". Material: soft touch silicone.

Compatible with SJT-W 2AWG18 cables.