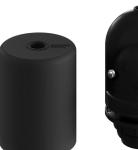

#### **Product description:**

Kit composed by cover in soft touch silicone, E26 UL listed socket, protective thermoplastic shells pre-filled with insulating gel for fixtures and lamp that are suitable for wet locations.

Technical specifications socket kit: Fitting: E26 max 7W LED Sleeve: semi-threaded Rated voltage: 100-120 V Gasket: silicone Integrated cable clamp Suitable for wet locations.

Silicone cap Diameter: 2,4". Height: 3".

Hole diameter: 0,5". Material: soft touch silicone.

Compatible with SJT-W 2AWG18 cables.