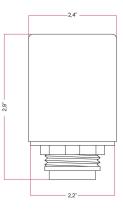

Technical specifications socket kit: Fitting: E26 max 7W LED Sleeve: semi-threaded Rated voltage: 100-120 V Gasket: silicone Integrated cable clamp Suitable for wet locations.

Silicone cap Diameter: 2,4". Height: 3".

Hole diameter: 0,5". Material: soft touch silicone.

Compatible with SJT-W 2AWG18 cables.