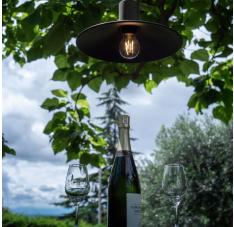

#### Product short description:

From today you can create your own custom outdoor lamp thanks to EIVA.

The heart of EIVA is the world's first wirable socket suitable for wet locations: thanks to the special insulating gel contained inside and a membrane that rests hermetically on the bulb, this socket is able to withstand rain and storms in complete safety.

Complete with soft touch silicone cover available in many colours, EIVA ELEGANT with double ferrule is water resistant and is suitable for any lampshade with an E26 connection: choose from different models available in our assortment the one that best suits your needs.

The EIVA Outdoor lighting system is entirely designed by Creative Cables and will allow you to light your outdoor spaces, like gardens, patios or terraces with customized and unique solutions.

Configure and complete your EIVA system: