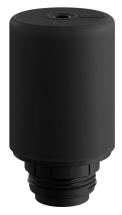

#### **Product description:**

Kit composed by cover in soft touch silicone, E26 UL listed socket, protective thermoplastic shells pre-filled with insulating gel for fixtures and lamp that are suitable for wet locations.

Technical specifications socket kit: Fitting: E26 max 7W LED Sleeve: semi-threaded Rated voltage: 100-120 V Gasket: silicone Integrated cable clamp Suitable for wet locations.

Silicone cap Diameter: 2,4". Height: 3".

Hole diameter: 0,5". Material: soft touch silicone.

Compatible with SJT-W 2AWG18 cables.