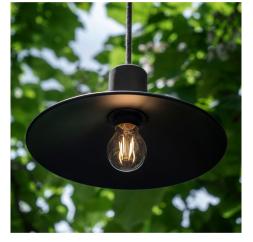

#### Product short description:

From today you can create your own custom outdoor lamp thanks to EIVA.

The heart of EIVA is the world's first wirable socket suitable for wet locations: thanks to the special insulating gel contained inside and a membrane that rests hermetically on the bulb, this socket is able to withstand rain and storms in complete safety.

Complete with soft touch silicone cover available in many colours, EIVA ELEGANT with double ferrule is water resistant and is suitable for any lampshade with an E26 connection: choose from different models available in our assortment the one that best suits your needs.

The EIVA Outdoor lighting system is entirely designed by Creative Cables and will allow you to light your outdoor spaces, like gardens, patios or terraces with customized and unique solutions.

Configure and complete your EIVA system: