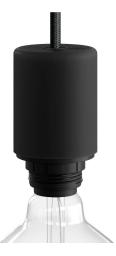

#### **Product description:**

Kit composed by cover in soft touch silicone, E26 UL listed socket, protective thermoplastic shells pre-filled with insulating gel for fixtures and lamp that are suitable for wet locations.

Technical specifications socket kit: Fitting: E26 max 7W LED Sleeve: semi-threaded Rated voltage: 100-120 V Gasket: silicone Integrated cable clamp Suitable for wet locations.

Silicone cap Diameter: 2,4". Height: 3".

Hole diameter: 0,5". Material: soft touch silicone.

Compatible with SJT-W 2AWG18 cables.