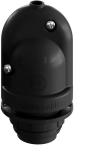

#### **Product description:**

Kit composed by cover in soft touch silicone, E26 UL listed socket, protective thermoplastic shells pre-filled with insulating gel for fixtures and lamp that are suitable for wet locations.

Technical specifications socket kit: Fitting: E26 max 7W LED Sleeve: semi-threaded Rated voltage: 100-120 V Gasket: silicone Integrated cable clamp Suitable for wet locations.

Silicone cap Diameter: 2,4". Height: 3".