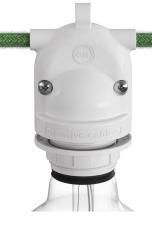

## **Product title:**

EIVA-2, 2-way socket E26 suitable for wet locations

Thanks to the special insulating gel inside and a membrane tightly clothing the bulb, the EIVA-2 can safely withstand rain and storms.

With the 2-way EIVA-2 socket you can create **customised lighting systems** suitable for wet locations. Unlike most outdoor garlands on the market, you will be free to:

- choose the number of light points you really need
- vary their distance
- match your preferred cable colour.

Thanks to the semi-threaded socket, the EIVA-2 is suitable for both a naked bulb and lampshade configurations.

#### **Product description:**

Double entry kit composed by E26 UL listed socket and protective thermoplastic shells pre-filled with insulating gel for fixtures and lamp that are suitable for wet locations

Diameter: 2,2" Height: 4,1" Fitting: E26 max 7W LED Sleeve: semi-threaded Rated voltage: 100-120 V Gasket: silicone Integrated cable clamp Suitable for wet locations. ca creative cables

Compatible with SJT-W 2AWG18 cables.