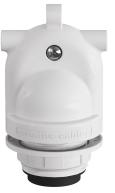

## **Product title:**

EIVA-2, 2-way socket E26 suitable for wet locations

Thanks to the special insulating gel inside and a membrane tightly clothing the bulb, the EIVA-2 can safely withstand rain and storms.

With the 2-way EIVA-2 socket you can create **customised lighting systems** suitable for wet locations. Unlike most outdoor garlands on the market, you will be free to:

- choose the number of light points you really need
- vary their distance
- match your preferred cable colour.

Thanks to the semi-threaded socket, the EIVA-2 is suitable for both a naked bulb and lampshade configurations.

#### **Product description:**

Double entry kit composed by E26 UL listed socket and protective thermoplastic shells pre-filled with insulating gel for fixtures and lamp that are suitable for wet locations

Diameter: 2,2" Height: 4,1" Fitting: E26 max 7W LED Sleeve: semi-threaded Rated voltage: 100-120 V Gasket: silicone Integrated cable clamp Suitable for wet locations. ca creative cables

Compatible with SJT-W 2AWG18 cables.