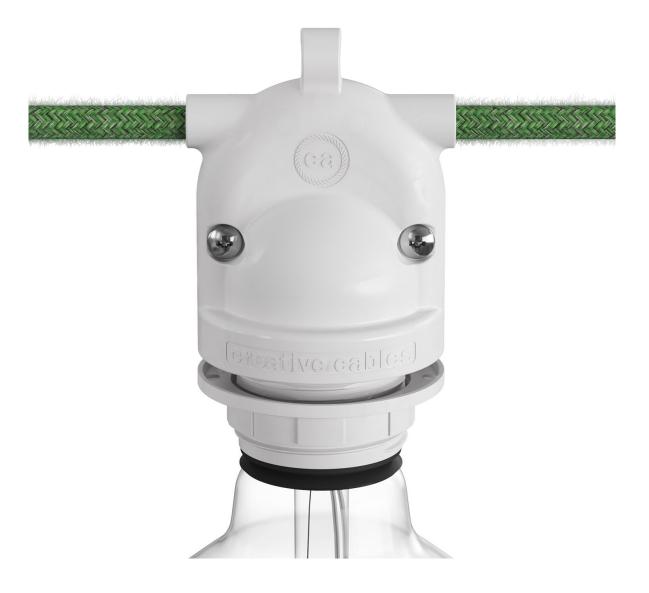

## **Product title:**

EIVA-2, 2-way socket E26 suitable for wet locations

Thanks to the special insulating gel inside and a membrane tightly clothing the bulb, the EIVA-2 can safely withstand rain and storms.

With the 2-way EIVA-2 socket you can create **customised lighting systems** suitable for wet locations. Unlike most outdoor garlands on the market, you will be free to:

- choose the number of light points you really need
- vary their distance
- match your preferred cable colour.

Thanks to the semi-threaded socket, the EIVA-2 is suitable for both a naked bulb and lampshade configurations.

#### **Product description:**

Double entry kit composed by E26 UL listed socket and protective thermoplastic shells pre-filled with insulating gel for fixtures and lamp that are suitable for wet locations

Diameter: 2,2" Height: 4,1" Fitting: E26 max 7W LED Sleeve: semi-threaded Rated voltage: 100-120 V Gasket: silicone Integrated cable clamp Suitable for wet locations. ca creative cables

Compatible with SJT-W 2AWG18 cables.