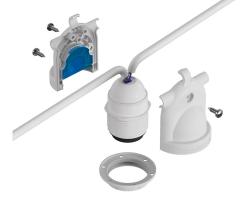

#### **Product description:**

Double entry kit composed by E26 UL listed socket and protective thermoplastic shells pre-filled with insulating gel for fixtures and lamp that are suitable for wet locations

Diameter: 2,2" Height: 4,1" Fitting: E26 max 7W LED Sleeve: semi-threaded Rated voltage: 100-120 V Gasket: silicone Integrated cable clamp Suitable for wet locations. ca creative cables

Compatible with SJT-W 2AWG18 cables.