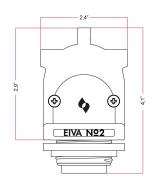

Diameter: 2,2" Height: 4,1" Fitting: E26 max 7W LED Sleeve: semi-threaded Rated voltage: 100-120 V Gasket: silicone Integrated cable clamp Suitable for wet locations. ca creative cables

Compatible with SJT-W 2AWG18 cables.