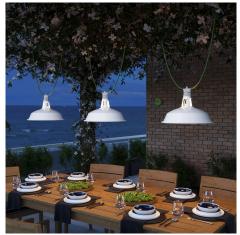

### Product short description:

From today you can create your own custom outdoor lamp thanks to EIVA.

EIVA-2 is the 2-way socket suitable for wet locations from our EIVA outdoor range: the wired outdoor lighting system that you can use to create customised installations for your gardens, gazebos and terraces!

Using the ring at the top, you can attach the EIVA-2 to any outdoor space, such as a wall, pergola or tree, and reinforce your installation with a nylon or steel cable if necessary.

EIVA's range of uniquely coloured cables and components will allow you to create permanent outdoor installations that will decorate the environment even when the garland is off!