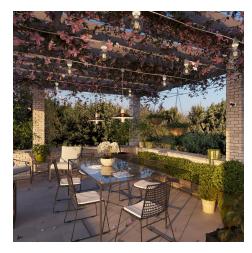

### Product short description:

From today you can create your own custom outdoor lamp thanks to EIVA.

EIVA-2 is the 2-way socket suitable for wet locations from our EIVA outdoor range: the wired outdoor lighting system that you can use to create customised installations for your gardens, gazebos and terraces!

Using the ring at the top, you can attach the EIVA-2 to any outdoor space, such as a wall, pergola or tree, and reinforce your installation with a nylon or steel cable if necessary.

EIVA's range of uniquely coloured cables and components will allow you to create permanent outdoor installations that will decorate the environment even when the garland is off!