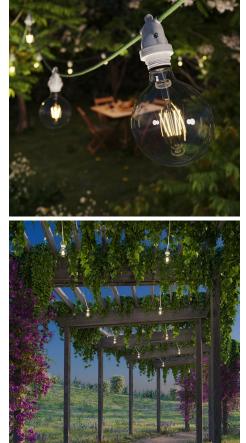

Thanks to the special insulating gel inside and a membrane tightly clothing the bulb, the EIVA-2 can safely withstand rain and storms.

With the 2-way EIVA-2 socket you can create **customised lighting systems** suitable for wet locations. Unlike most outdoor garlands on the market, you will be free to:

- choose the number of light points you really need
- vary their distance
- match your preferred cable colour.

Thanks to the semi-threaded socket, the EIVA-2 is suitable for both a naked bulb and lampshade configurations.