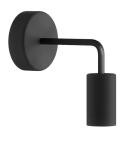

# **Product title:**

Fermaluce EIVA ELEGANT with L-shaped extension, ceiling canopy and socket for wet locations

### **Product description:**

The wall lamp comprises:

- 1 soft touch silicone ceiling canopy for wet locations
- 1 EIVA E26 socket suitable for wet locations
- 1 soft touch, silicone socket cover in selected finish
- 5,5" L-shaped metal extension