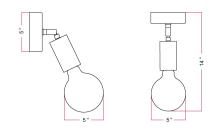

### **Product description:**

The wall lamp comprises:

- 1 soft touch silicone ceiling canopy for wet locations
- 1 EIVA E26 socket suitable for wet locations
- 1 soft touch, silicone socket cover in selected finish
- 5,5" L-shaped metal extension