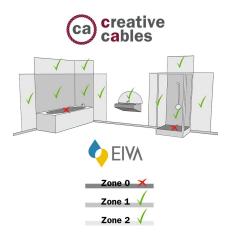

The soft-touch silicone cover is water-resistant and is available in a range of EIVA ELEGANT colors: choose the one that best matches the interior you want to illuminate!

**WARNING**: The wet location EIVA socket is only compatible with glass LED light bulbs and has been tested for compatibility with A19, ST21, G30, and G40 bulb shapes.