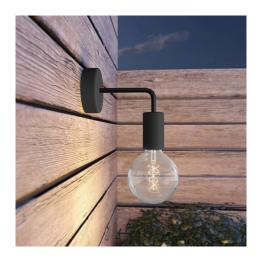

Fermaluce EIVA ELEGANT is perfect not only for decorating a garden or a terrace but also as a lighting solution for the bathroom, without having to worry about water splashes!

As a wall lamp for the bathroom, it will be the perfect way of adding both functional and atmospheric lighting, mounted above or next to mirrors.

The soft-touch silicone cover is water-resistant and is available in a range of EIVA ELEGANT colors: choose the one that best matches the interior you want to illuminate!

**WARNING**: The wet location EIVA socket is only compatible with glass LED light bulbs and has been tested for compatibility with A19, ST21, G30, and G40 bulb shapes.

Light bulb [BF-G125-CLEAR]: LED, clear, G40, 4W, E26, 120V, 2200K, 250 Lm, width 4,9", height 7", dimmable

Warning: non-UL-device