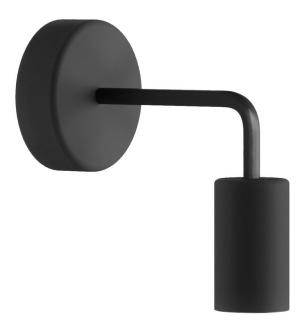

# **Product title:**

Fermaluce EIVA ELEGANT with L-shaped extension, ceiling canopy and socket for wet locations

### **Product description:**

The wall lamp comprises:

- 1 soft touch silicone ceiling canopy for wet locations
- 1 EIVA E26 socket suitable for wet locations
- 1 soft touch, silicone socket cover in selected finish
- 5,5" L-shaped metal extension