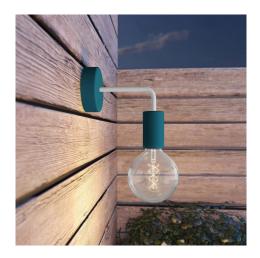

# **Product title:**

Fermaluce EIVA ELEGANT with L-shaped extension, ceiling canopy and socket for wet locations

#### **Product short description:**

Fermaluce EIVA ELEGANT is the wall lamp featuring the EIVA line socket and ceiling canopy: high-quality components tested for wet locations. These components are exclusively designed and patented by Creative Cables.

Fermaluce EIVA ELEGANT is perfect not only for decorating a garden or a terrace but also as a lighting solution for the bathroom, without having to worry about water splashes!

As a wall lamp for the bathroom, it will be the perfect way of adding both functional and atmospheric lighting, mounted above or next to mirrors.

### **Product description:**

The wall lamp comprises:

- 1 soft touch silicone ceiling canopy for wet locations
- 1 EIVA E26 socket suitable for wet locations
- 1 soft touch, silicone socket cover in selected finish
- 5,5" L-shaped metal extension