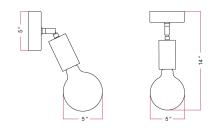

### **Product description:**

The wall lamp comprises:

- 1 soft touch silicone ceiling canopy for wet locations
- 1 EIVA E26 socket suitable for wet locations
- 1 soft touch, silicone socket cover in selected finish
- 5,5" L-shaped metal extension

Light bulb [BF-G125-CLEAR]: LED, clear, G40, 4W, E26, 120V, 2200K, 250 Lm, width 4,9", height 7", dimmable

Warning: non-UL-device