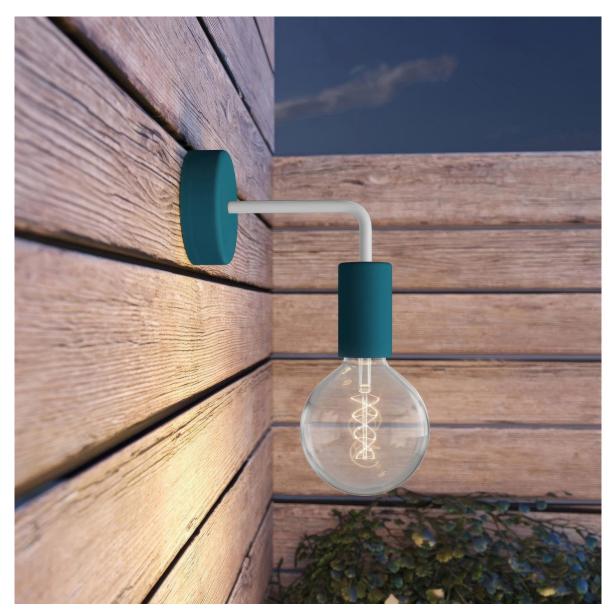

# **Product title:**

Fermaluce EIVA ELEGANT with L-shaped extension, ceiling canopy and socket for wet locations

#### **Product short description:**

Fermaluce EIVA ELEGANT is the wall lamp featuring the EIVA line socket and ceiling canopy: high-quality components tested for wet locations. These components are exclusively designed and patented by Creative Cables.

Fermaluce EIVA ELEGANT is perfect not only for decorating a garden or a terrace but also as a lighting solution for the bathroom, without having to worry about water splashes!

As a wall lamp for the bathroom, it will be the perfect way of adding both functional and atmospheric lighting, mounted above or next to mirrors.

The soft-touch silicone cover is water-resistant and is available in a range of EIVA ELEGANT colors: choose the one that best matches the interior you want to illuminate!

**WARNING**: The wet location EIVA socket is only compatible with glass LED light bulbs and has been tested for compatibility with A19, ST21, G30, and G40 bulb shapes.

### **Product description:**

The wall lamp comprises:

- 1 soft touch silicone ceiling canopy for wet locations
- 1 EIVA E26 socket suitable for wet locations
- 1 soft touch, silicone socket cover in selected finish
- 5,5" L-shaped metal extension