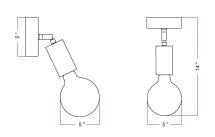

Light bulb [BF-G125-CLEAR]: LED, clear, G40, 4W, E26, 120V, 2200K, 250 Lm, width 4,9", height 7", dimmable

Warning: non-UL-device