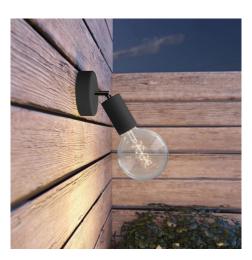

#### **Product short description:**

Fermaluce EIVA ELEGANT with adjustable joint is the wall lamp featuring the EIVA line socket and ceiling canopy: high-quality components tested for wet locations. These components are exclusively designed and patented by Creative Cables.

This lamp is perfect not only for decorating a garden or a terrace, but also as lighting solution for the bathroom, without having to worry about water splashes!

The lamp is equipped with an adjustable joint that allows it to tilt up to 90° and rotate by 315°, making it possible to direct the light according to your needs. Once mounted on or next to the mirrors, it will be the perfect functional lighting for applying make-up or for shaving! The soft touch silicone cover is available in a range of EIVA ELEGANT colours: choose the one that best matches the interior you want to illuminate!