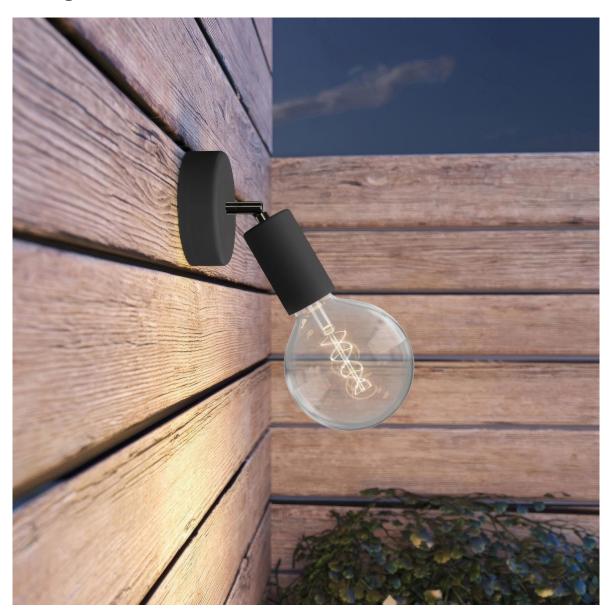

#### **Product short description:**

Fermaluce EIVA ELEGANT with adjustable joint is the wall lamp featuring the EIVA line socket and ceiling canopy: high-quality components tested for wet locations. These components are exclusively designed and patented by Creative Cables.

This lamp is perfect not only for decorating a garden or a terrace, but also as lighting solution for the bathroom, without having to worry about water splashes!

The lamp is equipped with an adjustable joint that allows it to tilt up to 90° and rotate by 315°, making it possible to direct the light according to your needs. Once mounted on or next to the mirrors, it will be the perfect functional lighting for applying make-up or for shaving! The soft touch silicone cover is available in a range of EIVA ELEGANT colours: choose the one that best matches the interior you want to illuminate!

The Fermaluce EIVA ELEGANT lamp can also be purchased in the version already complete with bulb: we have chosen for you the clear Globo G40 decorative Led bulb, but alternatively you can check out the design bulbs available in our catalogue to find the one that best suits your tastes.